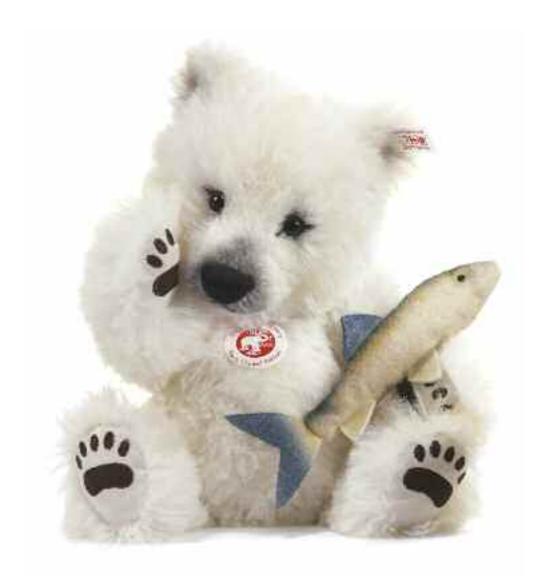

## Barry polar bear cub

It's a good thing this little polar bear cub has such a big appetite – just look at the size of the fish he's caught! You're sure to fall in love with Barry, the cutest little polar bear cub since Knut! Made of rich alpaca, Barry holds his dinner in his paws: an elaborately airbrushed colorful fish. With his charming expression, slightly chubby body, and inviting coat, Barry begs to be held and stroked. And who could resist? You don't have to be a polar bear collector to appreciate this very special piece. It's an all-new design that's destined to become a contemporary classic. He's sure to become one of your all-time favorites.

#### BARRY POLAR BEAR CUB

made of high quality alpaca white jointed, surface washable limited edition of 2,010 pieces worldwide felt fish attached to paw with gold-plated "Button in Ear" 28 cm, EAN 036583