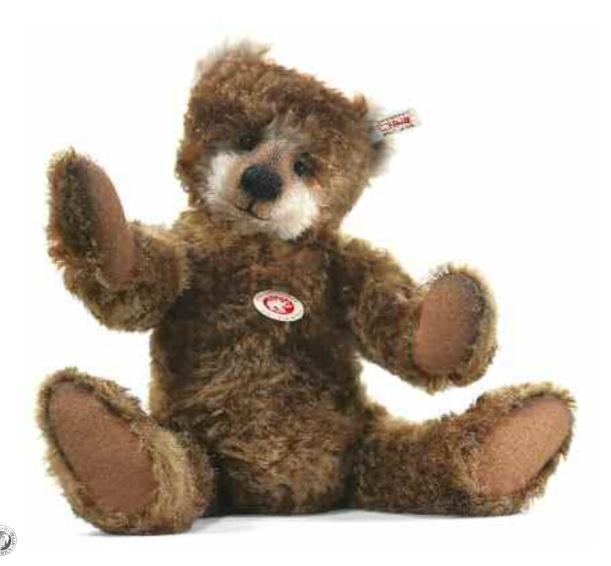

## Limpy Teddy bear

"What if," a Steiff designer wondered, "it was possible to tie-dye mohair, the way you tie-dye a t-shirt? What effect would you achieve?" For the answer, look no further than Limpy, another of our designer Teddy bears in the 2010 collection. Steiff Schulte artisans very eagerly accepted the challenge of creating this entirely new type of mohair coloring. The result is another first for Steiff. The tone on tone effect is an ever-changing, swirling mix of brown and blond tones. It makes no two Teddy bears exactly alike! But the mohair isn't the only unique aspect of this unusual Teddy bear. He's a completely new face in the Steiff assortment. He has a cream-colored mohair complexion accented by apricot and black airbrushing. His nose is lightly waxed. The insides of his ears are sewn with a longer pile cream mohair to accent his face. The edges of his paw pads are very lightly airbrushed to add extra dimension. With his broad smile and sparkling eyes, he's a very contented Teddy bear – just waiting to bring some happiness to your collection – and your home.

#### LIMPY TEDDY BEAR

made of finest mohair chestnut jointed, surface washable limited edition of 2,010 pieces worldwide with gold-plated "Button in Ear" 40 cm, EAN 036217

This collector's item is not a toy as defined in the European directive (2009/48/EC) on toy safety.