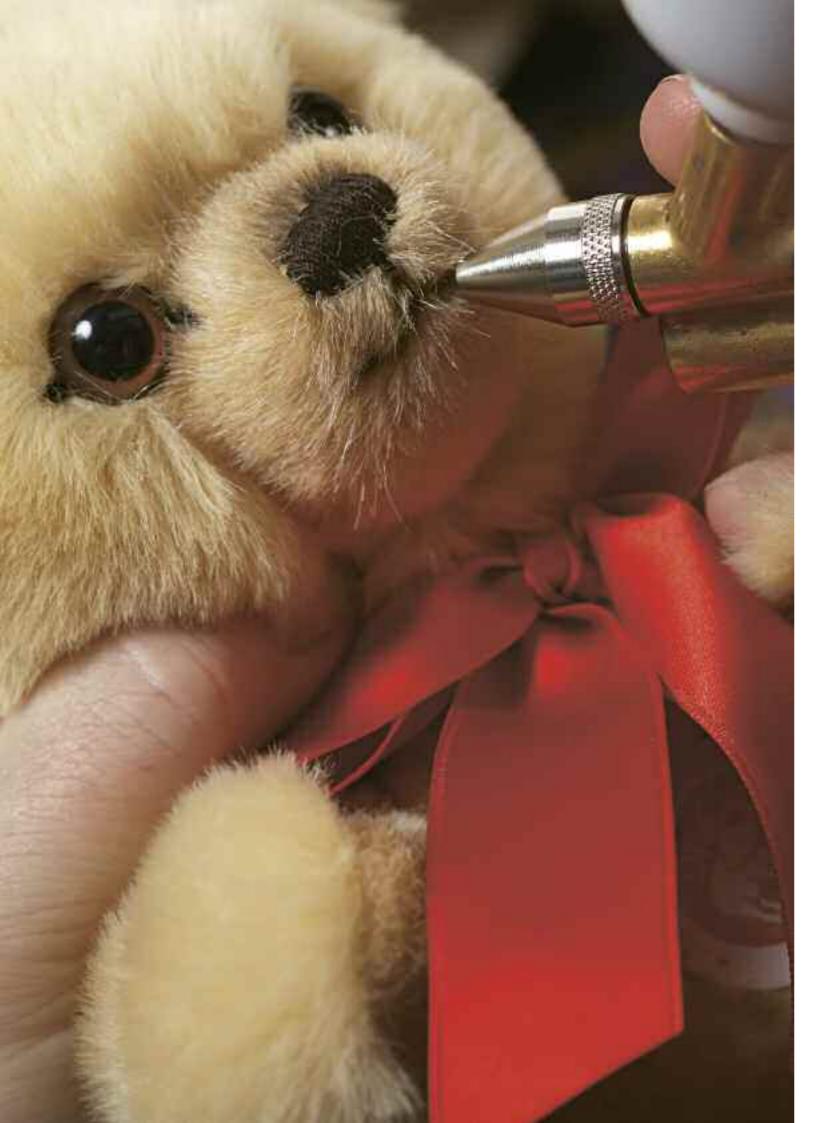

## MANUFACTURING

— Handmade products that touch the heart.

To visit our factory in Giengen is to take a journey back in time. Step inside our doors, and you'll see seamstresses stitching noses by hand. You'll watch artisans carefully airbrushing without templates. You'll observe designers creating patterns with paper and pencil.

It's not because Steiff isn't a modern enterprise. We've simply discovered there are time-honored manufacturing techniques that are best left to human hands. We use technology where appropriate. But handcrafting is what we do best. That's what makes every Steiff creation so unique.

Thanks to the creative contributions of each of our employees, no two Steiff animals are exactly alike. Some Teddy bears smile proudly and spread good cheer. Others look mischievous and ready to play. Still others have romantic faces and beg to be held.

This is the glory of making toys by hand. Only through this individualized, time-consuming process are we able to create Teddy bears and animals with such personality, character, charm – and life.