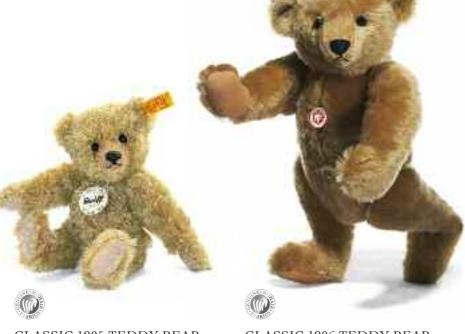

## Classic 1910 Тедду bears

With their powerful growling voices, these bearish fellows love to tell stories of days gone by. Thus, they can tell the tale that in 1910 they had a somewhat larger Teddy bear predecessor with remarkably beautiful mohair fur in a warm shade of russet. Anyone who has ever stroked the soft fur made of finest mohair of these friendly Teddy bears with the big, bright eyes and pert nose will surely love to reminisce with them. The Teddy bears 1910 proudly "bear" the gold-plated "underscored button" and are limited to 1,910 pieces. With pleasant anticipation, they are looking forward to a new home with a real Steiff fan and collector with pleasant anticipation.

#### CLASSIC 1910 TEDDY BEAR

made of finest mohair russet jointed, surface washable limited edition of 1,910 pieces worldwide with growler with gold-plated "underscored button" 35 cm, EAN 036118

This collector's item is not a toy as defined in the European directive [2009/48/EC] on toy safety.