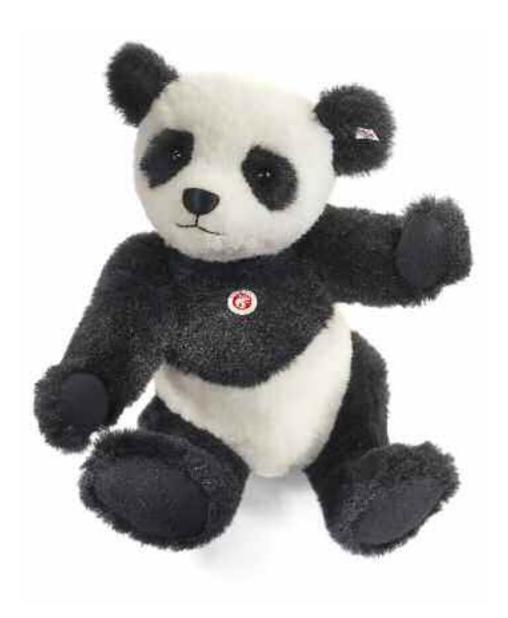

## Classic Teddy bear Panda Ted

Of all our 2010 Limited Editions, he's the biggest, most lovable of them all! Meet our 60 cm Panda, part of the exciting "bear Ted" series that began in 2007. Like his brothers the Grizzly Ted, Polar Ted, and Moon Ted, this adorable Teddy bear is made from fluffy, genuine alpaca and is gloriously oversized. In fact, he's the largest Panda we've produced since introducing the species to our assortment nearly seven decades ago! Through the years, we've made miniature versions, wheeled editions, and Panda Christmas ornaments. But this is perhaps our most appealing design yet. What makes him so special? Why not find out for yourself? Visit our 60 cm Panda at your favorite Steiff retailer now. After one hug, we're sure you'll be hooked!

# CLASSIC TEDDY BEAR PANDA TED

made of high quality alpaca black/white jointed, surface washable limited edition of 1,500 pieces worldwide with gold-plated "Button in Ear" 60 cm, EAN 036484

This collector's item is not a toy as defined in the European directive (2009/48/EC) on toy safety.