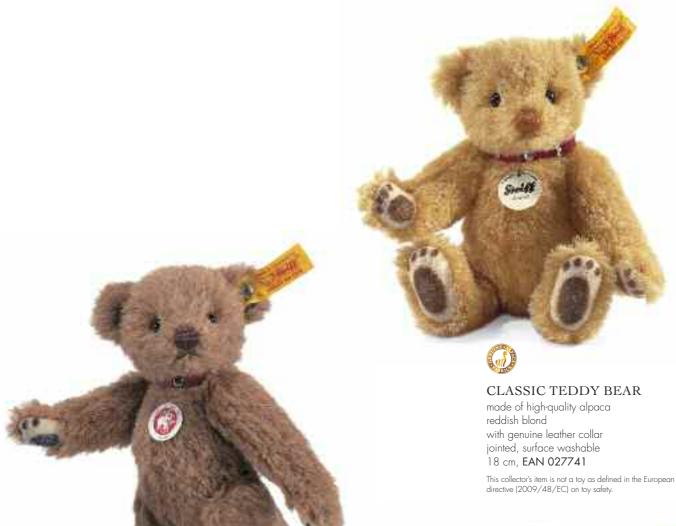

CLASSIC TEDDY BEAR made of high-quality alpaca

This collector's item is not a toy as defined in the European directive (2009/48/EC) on toy safety.

with genuine leather collar jointed, surface washable 18 cm, **EAN 027710** 

### CLASSIC TEDDY BEAR

made of high-quality alpaca grey with genuine leather collar jointed, surface washable 18 cm, **EAN 027727** 

This collector's item is not a toy as defined in the European directive (2009/48/EC) on toy safety.

### CLASSIC TEDDY BEAR

made of high-quality alpaca with genuine leather collar jointed, surface washable 18 cm, **EAN 027697** 

This collector's item is not a toy as defined in the European directive (2009/48/EC) on toy safety.

made of high-quality alpaca caramel with genuine leather collar jointed, surface washable 18 cm, **EAN 027734** 

This collector's item is not a toy as defined in the European directive  $\{2009/48/EC\}$  on toy safety.

made of high-quality alpaca with genuine leather collar

jointed, surface washable 18 cm, **EAN 027680** 

This collector's item is not a toy as defined in the European directive (2009/48/EC) on toy safety.

#### CLASSIC TEDDY BEAR

made of high-quality alpaca black

with genuine leather collar jointed, surface washable 18 cm, EAN 027703

This collector's item is not a toy as defined in the European directive (2009/48/EC) on toy safety.