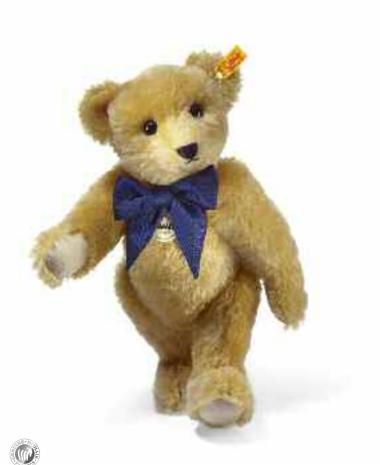

## Тедду bear Replica 1960

This Teddy bear shows true greatness – with his stately and yet so warm and kind expression. And with his impressive 43 centimetres from head to toe. He is the descendant of a Teddy bear that held his place in the Steiff assortment until 1966. We are convinced that he will win lots of new Steiff friends and collectors as the expressive replica Teddy bear in 2010 as well. Because he has beautiful golden blond fur made of finest mohair, his body is firmly stuffed with wood wool and he has bright, brown glass eyes. With his strong, clear growling voice, he proudly tells about his classic neck tag and the extraordinary "Button-in-Ear" made of patinated steel with embossed logo writing in the original style of the 60s

#### TEDDY BEAR REPLICA 1960

made of finest mohair golden blond jointed, surface washable limited edition of 1,960 pieces worldwide stuffed with wood shavings with glass eyes and growler with "Button in Ear" made of patinated steel 43 cm, EAN 400049