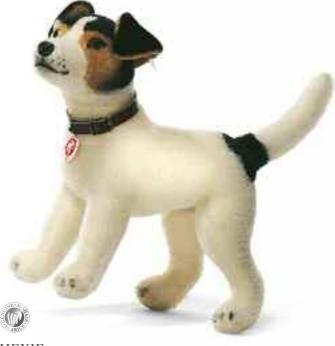

78 Pets and farm animals Pets and farm animals 79

CLASSIC 1935 FELLOW TERRIER

made of finest mohair gold/brown, standing with genuine leather collar surface washable 30 cm, EAN 035012

This collector's item is not a toy as defined in the European directive (2009/48/EC) on toy safety.