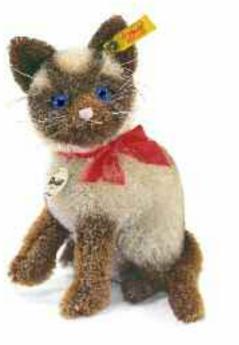

#### MINKA SIAMESE CAT

made of finest mohair brown/beige, sitting surface washable 14 cm, EAN 033452

This collector's item is not a toy as defined in the European directive (2009/48/EC) on toy safety.

MIMIC MOUSE made of finest mohair