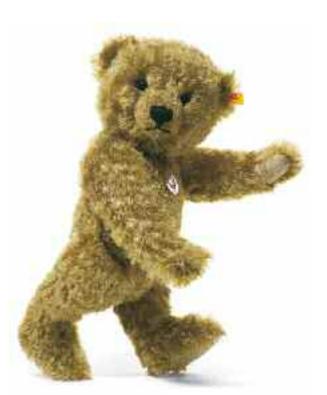

## Тедду bear Replica 1960

This Teddy bear shows true greatness – with his stately and yet so warm and kind expression. And with his impressive 43 centimetres from head to toe. He is the descendant of a Teddy bear that held his place in the Steiff assortment until 1966. We are convinced that he will win lots of new Steiff friends and collectors as the expressive replica Teddy bear in 2010 as well. Because he has beautiful golden blond fur made of finest mohair, his body is firmly stuffed with wood wool and he has bright, brown glass eyes. With his strong, clear growling voice, he proudly tells about his classic neck tag and the extraordinary "Button-in-Ear" made of patinated steel with embossed logo writing in the original style of the 60s

#### TEDDY BEAR REPLICA 1960

made of finest mohair golden blond jointed, surface washable limited edition of 1,960 pieces worldwide stuffed with wood shavings with glass eyes and growler with "Button in Ear" made of patinated steel 43 cm, EAN 400049