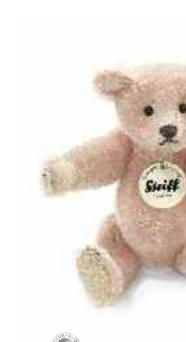

## Summer Teddy bear – Lladró Four Seasons Collection

Extraordinary. Incomparable. Masterful. These are just a few of the words that describe the magnificent Four Seasons "Fall" and "Spring" bears produced by Steiff in collaboration with Lladró, the renowned Spanish porcelain manufacturer. Now, we are pleased to present "Summer," next in the hugely popular series. Lovingly hand-stitched in Germany from light rose-colored mohair, "Summer" continues the flowers theme with an intricate tiara of summertime blossoms. Each bloom was meticulously handmade and delicately painted by the artisans at Lladró. In addition to his gold-plated "Button in Ear" and red and white ear tag, "Summer" also proudly displays a Lladró label on his right foot pad. These distinguished trademarks are fitting symbols of the partnership between these two legendary companies – each known for its impeccably high standards, expert workmanship, and lasting value.

### SUMMER TEDDY BEAR – LLADRÓ FOUR SEASONS COLLECTION

made of finest mohair rose jointed, surface washable limited edition of 2,000 pieces worldwide with gold-plated "Button in Ear" 28 cm, EAN 677076

This collector's item is not a toy as defined in the European directive (2009/48/EC) on toy safety.