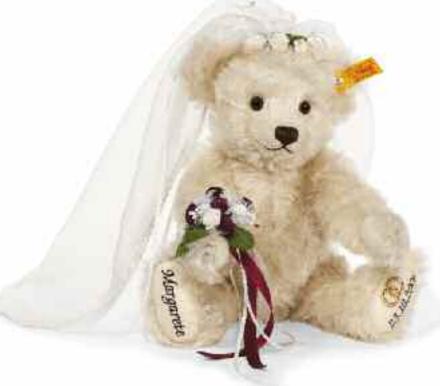

## Gift giving can be so personal...

The birth of a new child, a declaration of love or a wedding: all moments of which you have fond memories. And with the Steiff Ambassadors of Love, these wonderful memories will become unforgettable. The Teddy bears made of finest mohair in wool white or reddish blond look forward to having the soles of their feet embroidered with the name of the recipient and the date of the wonderful occasion. On the order coupon, you may fill in the title you wish to have.

#### TEDDY BEAR BRIDE

personalised Teddy bear wool white surface washable 29 cm, EAN 001963

This collector's item is not a toy as defined in the European directive (2009/48/EC) on toy safety.