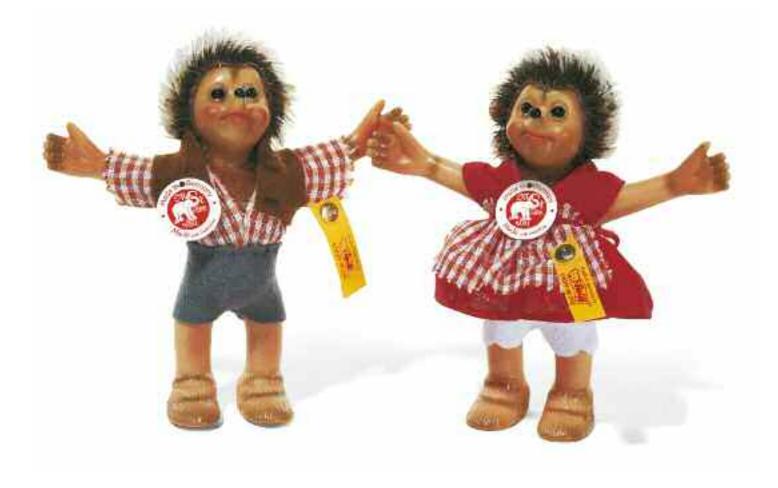

Diehl as a cartoon character in 1940, he made his first great breakthrough as the editorial symbol of the German television magazine "HÖRZU" in the Fifties and soon became known in his own right. MECKI stepped on to the stage of the Steiff world as early as 1951. MECKI fans formed MECKI clubs, books were published and finally he had his own series on television. Only a real star can boast a career of this kind. But despite all this star hype, MECKI has not changed a bit and is still as lovable as ever. He is still wearing his famous patched trousers held up with string for lack of a belt. After all, it is the inner values that count! And MECKI is a hedgehog who is always infectiously good-humoured and spreads happiness and joy in life – as do his wife MICKI and children MACKI and MUCKI.



MACKI B surface washable 12 cm, EAN 350054

This collector's item is not a toy as defined in the European directive [2009/48/EC] on toy safety.

MUCKI M surface washable 12 cm, EAN 350559

This collector's item is not a toy as defined in the European directive [2009/48/EC] on toy safety.



96 Book and film heroes 97

BOUTIQUE

— Something really nice for real Steiff Fans.

You can recognise a true Steiff fan by their sense for beauty and for lovely, small things that make life more beautiful. The charming gold-plated Steiff Teddy bear pendant is just such a wonderful trifle which an enthusiastic Steiff lover and collector would love to have with them at all times. Also in their home

you would not only find a large family of Steiff animals, but also a whole range of entertaining Steiff