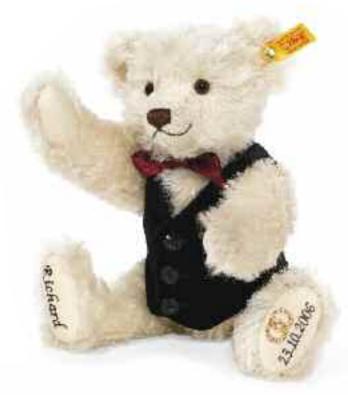

## Gift giving can be so personal...

The birth of a new child, a declaration of love or a wedding: all moments of which you have fond memories. And with the Steiff Ambassadors of Love, these wonderful memories will become unforgettable. The Teddy bears made of finest mohair in wool white or reddish blond look forward to having the soles of their feet embroidered with the name of the recipient and the date of the wonderful occasion. On the order coupon, you may fill in the title you wish to have.

#### TEDDY BEAR GROOM

personalised Teddy bear wool white surface washable 29 cm, EAN 001970

This collector's item is not a toy as defined in the European directive [2009/48/EC] on toy safety.