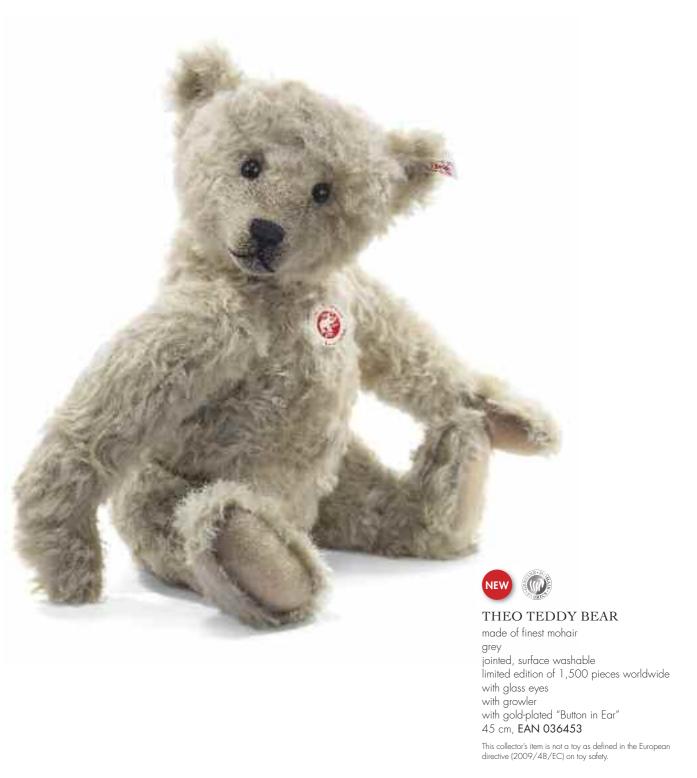

## Theo Teddy bear

If you are lucky enough to visit the famed Puppenhaus Museum in Basel, Switzerland, there's a very special Teddy bear you need to meet. He is known simply as "specimen number 1766," but you'll instantly see that a mere number does not adequately capture this Teddy bear's shining personality. Manufactured in 1916, he is perhaps the epitome of Steiff Teddy bears from the period. Now Steiff has chosen to re-create this special Teddy bear as a world-wide limited edition. And we've captured all the charm and character that makes the original so special. To develop a duplicate mohair worthy of this exceptional Teddy bear, we sent the original from 1916 to Steiff Schulte, our fabric mill in Duisburg, to have artisans custom-make a material as close to the Puppenhaus Teddy bear as possible. Then our designers carefully measured every angle of the original to copy his proportions – from the tips of his ears to the bottoms of his feet. We captured his long snout, humped back, and spectacular face perfectly. Finally, our airbrush artists added finishing touches around the eyes and paw pads to give the Teddy bear an antique appearance. Then a Steiff Classic was reborn for a new generation of Teddy bear enthusiasts. First in the series of Teddy bears in our "Tribute to the Puppenhaus" series.