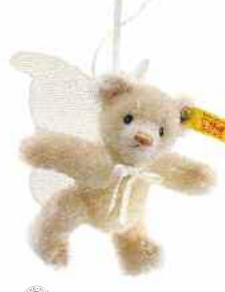

#### MINI TEDDY BEAR LITTLE ANGEL

made of finest mohair beige with wings of white silk organza jointed, surface washable in gift packaging 9 cm, EAN 039874

This collector's item is not a toy as defined in the European directive (2009/48/EC) on toy safety.