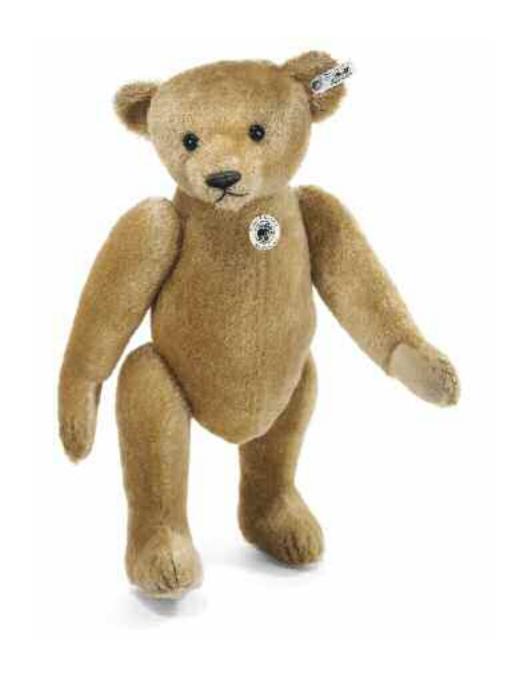

#### Replica

The Teddy bears and animals of the replica series by Steiff are a very special and extraordinary species. This means that these true-to-original animals are reproduced exactly according to their historic role models from the Steiff product history. All Steiff replicas have a white ear tag with black writing to document their special status and the true-to-original "Button in Ear" from the respective year of production. This outstanding distinction lets Steiff friends, fans and collectors know that this is a particularly limited edition Steiff animal with extraordinary, historic character.

A Steiff Replica is always a piece of living history that one can touch, gently stroke and dream of because the animals are lovingly handcrafted with the traditional tools and according to the original patterns — and they perfectly replicate the originals from back then. All of the replicas have the "black and white" Steiff tag and the original "Button in Ear" of their respective year of birth. Replicas that are made in the style of the animals from 1904 and earlier proudly "bear" the original Steiff button: the elephant button.