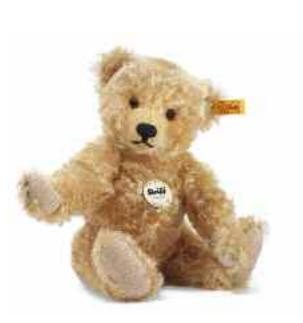

## ORIGINAL TEDDY BEARS

— For wonderful friendships which begin on four paws.

The Teddy bear charm is not a question of size as shown by this troop of beary friends made of pleasantly fine, wonderfully soft mohair and high quality alpaca. Whether it is blond, brown, cappucino, pure white, brass, subtle rosé or light blue with elaborate embroidery. Whether a delicate 16 or a stately 51 centimetres from head to toe: every one of our friendly Teddy bears catches your eye with his very individual character due to their quiet, friendly and endlessly serene charisma.

This makes them popular, much adored and stroked inhabitants in the houses of Steiff friends and collectors, who have kept a piece of "childhood" and joy in their adulthood. Some days can be so grey and cloudy, the turbulence of day-to-day life can challenge us: looking your favourite Steiff Teddy bear in the eyes always feels like coming home. It is nice that there are such valuable moments!