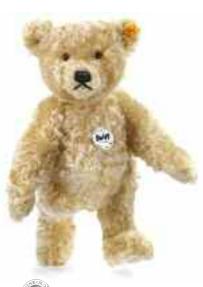

## Theo Teddy bear

If you are lucky enough to visit the famed Puppenhaus Museum in Basel, Switzerland, there's a very special Teddy bear you need to meet. He is known simply as "specimen number 1766," but you'll instantly see that a mere number does not adequately capture this Teddy bear's shining personality. Manufactured in 1916, he is perhaps the epitome of Steiff Teddy bears from the period. Now Steiff has chosen to re-create this special Teddy bear as a world-wide limited edition. And we've captured all the charm and character that makes the original so special. To develop a duplicate mohair worthy of this exceptional Teddy bear, we sent the original from 1916 to Steiff Schulte, our fabric mill in Duisburg, to have artisans custom-make a material as close to the Puppenhaus Teddy bear as possible. Then our designers carefully measured every angle of the original to copy his proportions – from the tips of his ears to the bottoms of his feet. We captured his long snout, humped back, and spectacular face perfectly. Finally, our airbrush artists added finishing touches around the eyes and paw pads to give the Teddy bear an antique appearance. Then a Steiff Classic was reborn for a new generation of Teddy bear enthusiasts. First in the series of Teddy bears in our "Tribute to the Puppenhaus" series.