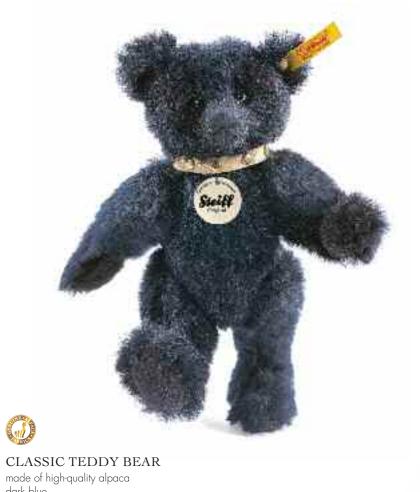

#### CLASSIC TEDDY BEAR

made of high-quality alpaca dark green jointed, surface washable with genuine leather collar 18 cm, EAN 039188

This collector's item is not a toy as defined in the European directive (2009/48/EC) on toy safety.

60 Teddy Bears

dark blue jointed, surface washable with genuine leather collar 18 cm, **EAN 039171** 

This collector's item is not a toy as defined in the European directive (2009/48/EC) on toy safety.

### CLASSIC TEDDY BEAR

made of high-quality alpaca dark grey jointed, surface washable with genuine leather collar 18 cm, **EAN 039195** 

This collector's item is not a toy as defined in the European directive (2009/48/EC) on toy safety.