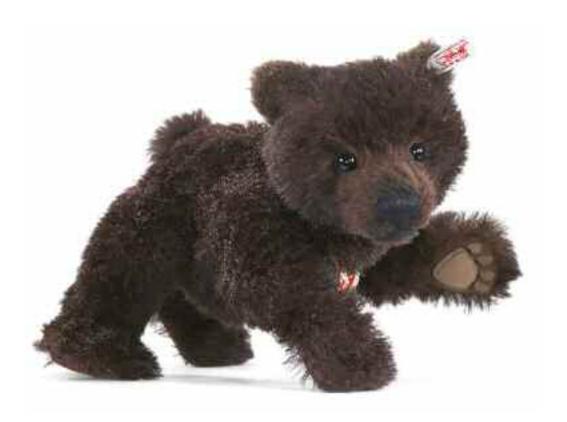

## Rocky Grizzly Bear Cub Masterpiece

This bear is a splendid specimen. While out in nature, you would probably rather encounter his Grizzly colleagues at a distance, he has a kind-hearted, winning personality. The reason that the Grizzly bear made of dark brown alpaca tipped with black has such a natural and realistic appearance is because his head can be turned in different positions thanks to his asymmetrically double-jointed neck. He has an intense expression; a three-dimensional, hand-stitched nose as well as a meticulously painted and modelled face. The massive bear body has been stuffed with a very light filling yet the granulate filling in the paws and on his back gives him his authentic "bearish" posture and heaviness. In order to greet his new owner, this congenial 6-ways jointed Grizzly joyfully raises his paws that are astoundingly realistic looking thanks to the use of appliqués and artful embroidery.

## ROCKY GRIZZLY BEAR CUB MASTERPIECE

made of high-quality alpaca dark brown double disc-jointed neck 6-ways jointed, surface washable limited edition of 3,000 pieces worldwide with gold-plated "Button-in-Ear" 38 cm, EAN 036170