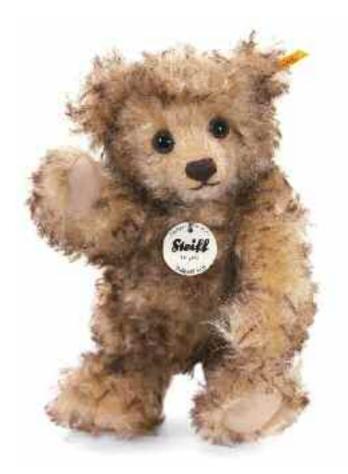

## Theo Teddy bear

If you are lucky enough to visit the famed Puppenhaus Museum in Basel, Switzerland, there's a very special Teddy bear you need to meet. He is known simply as "specimen number 1766," but you'll instantly see that a mere number does not adequately capture this Teddy bear's shining personality. Manufactured in 1916, he is perhaps the epitome of Steiff Teddy bears from the period. Now Steiff has chosen to re-create this special Teddy bear as a world-wide limited edition. And we've captured all the charm and character that makes the original so special. To develop a duplicate mohair worthy of this exceptional Teddy bear, we sent the original from 1916 to Steiff Schulte, our fabric mill in Duisburg, to have artisans custom-make a material as close to the Puppenhaus Teddy bear as possible. Then our designers carefully measured every angle of the original to copy his proportions – from the tips of his ears to the bottoms of his feet. We captured his long snout, humped back, and spectacular face perfectly. Finally, our airbrush artists added finishing touches around the eyes and paw pads to give the Teddy bear an antique appearance. Then a Steiff Classic was reborn for a new generation of Teddy bear enthusiasts. First in the series of Teddy bears in our "Tribute to the Puppenhaus" series.