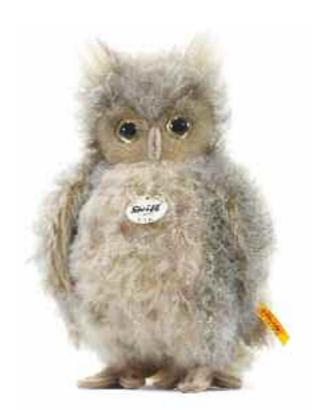

### w

WITTIE OWL made of finest mohair

grey/brown, standing surface washable 16 cm, EAN 033315

This collector's item is not a toy as defined in the European directive (2009/48/EC) on toy safety.