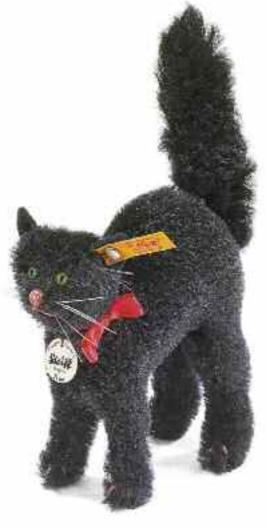

# PETER TOM made of finest mohair

black, standing surface washable 14 cm, EAN 033445

This collector's item is not a toy as defined in the European directive (2009/48/EC) on toy safety.