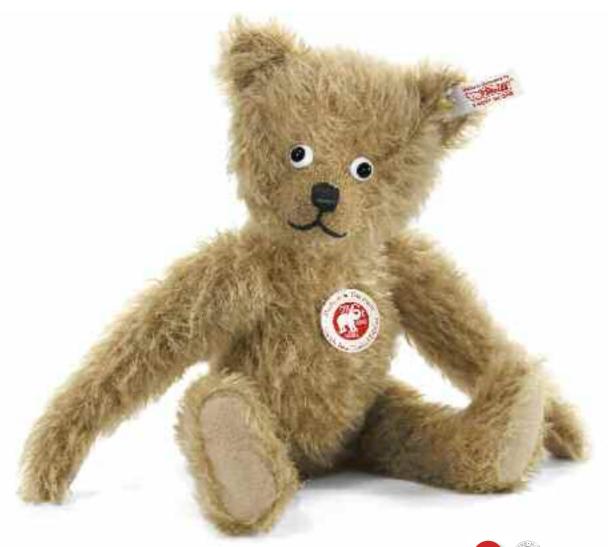

## PGB 35 Replica 1904

Like archaeologists who have discovered an important fossil, Steiff has made a very significant discovery. It's a find that adds a new chapter to the history of the Teddy bear. Presenting PGB 35 (Plüsch Gestänge Beweglich 35 cm) – the world's second Teddy bear, smaller brother of PB 55. This must-have replica of a previously undiscovered rod-jointed bear will cause a new sensation among serious Steiff enthusiasts around the world. The original Teddy bear, on which the PGB 35 replica is based, was discovered by a prominent collector in Switzerland. It was brought to the company's attention last year. Steiff's archivists and designers could hardly believe their eyes.

PGB 35 has rod joints with a hand-stitched nose – and is believed to date after PB 35 and PB 55, but before the Richard Steiff bear and Teddy Girl. That means he bridges the gap between rod jointing and disc jointing – and changes Teddy bear history forever! Like all true replicas, every piece is hand stuffed with Swiss wood shavings. In addition to his historical significance, PGB 35 is also a very charming and attractive bear. If you're a true Steiff fan, your collection simply won't be complete without this important, appealing bear.