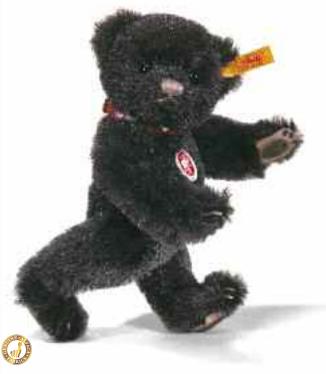

CLASSIC TEDDY BEAR made of high-quality alpaca

This collector's item is not a toy as defined in the European directive (2009/48/EC) on toy safety.

with genuine leather collar jointed, surface washable 18 cm, **EAN 027710** 

### CLASSIC TEDDY BEAR

made of high-quality alpaca grey with genuine leather collar jointed, surface washable 18 cm, **EAN 027727** 

This collector's item is not a toy as defined in the European directive (2009/48/EC) on toy safety.

### CLASSIC TEDDY BEAR

made of high-quality alpaca with genuine leather collar jointed, surface washable 18 cm, **EAN 027697** 

This collector's item is not a toy as defined in the European directive (2009/48/EC) on toy safety.

made of high-quality alpaca caramel with genuine leather collar jointed, surface washable 18 cm, **EAN 027734** 

This collector's item is not a toy as defined in the European directive  $\{2009/48/EC\}$  on toy safety.

made of high-quality alpaca with genuine leather collar

jointed, surface washable 18 cm, **EAN 027680** 

This collector's item is not a toy as defined in the European directive (2009/48/EC) on toy safety.

#### CLASSIC TEDDY BEAR

made of high-quality alpaca black

with genuine leather collar jointed, surface washable 18 cm, EAN 027703

This collector's item is not a toy as defined in the European directive (2009/48/EC) on toy safety.