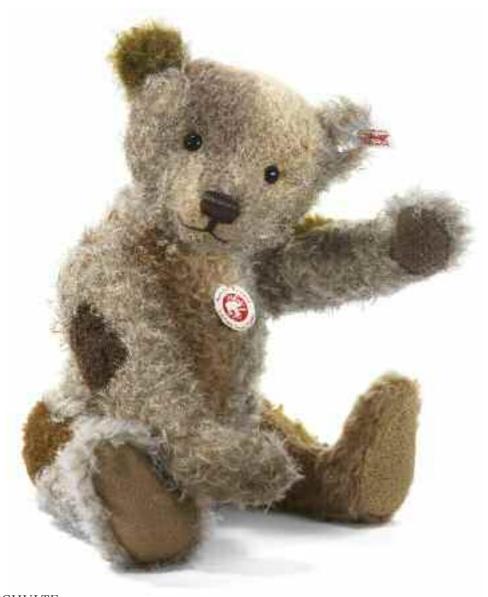

## Reinhard, the Schulte Patchwork Teddy bear

For more than a century, the famous fabric mill Schulte has provided Steiff with superior quality mohair, alpaca, and fine woven fabrics for our Teddy bears and animals. After a long and productive relationship, the two companies have now joined forces. It is with great pleasure that we announce Steiff's purchase of this legendary fabric mill – now known as "Steiff Schulte." To celebrate this partnership, we've created a special Teddy bear that pays tribute to the creativity and innovation of both companies. It's a first-of-its-kind patchwork bear that displays a small sampling of the thousands of fabrics that Schulte is able to create. Made from 11 swatches of mohair and alpaca (dense, sparse, new, distressed, straight, curly), each piece of fabric harmonizes beautifully to create an exceptionally appealing Teddy bear with real character. Join with us in commemorating this milestone event in the history of our company – add Reinhard, the Schulte Patchwork Teddy bear to your collection now!

## REINHARD, THE SCHULTE PATCHWORK TEDDY BEAR

made of finest mohair grey/brown jointed, surface washable limited edition of 1,901 pieces worldwide with gold-plated "Button in Ear" 40 cm, EAN 036477

This collector's item is not a toy as defined in the European directive (2009/48/EC) on toy safety.