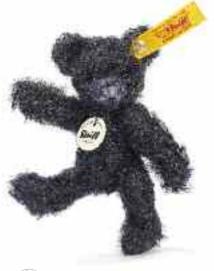

#### MINI TEDDY BEAR

made of finest mohair black jointed, surface washable 9 cm, EAN 039621

This collector's item is not a toy as defined in the European directive  $\{2009/48/EC\}$  on toy safety.