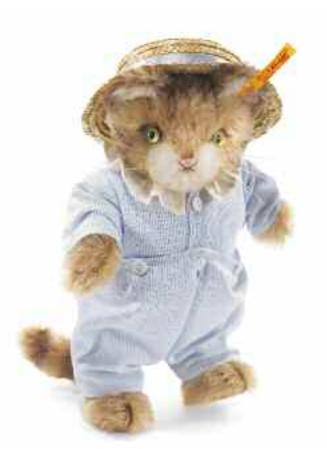

## Mizzy Maine Coon Cat Masterpiece

When you see this elegant lady cat lying on the couch, you can only be sure by taking a second look that this is an adorable Steiff Masterpiece made of long, thick woven fur – and not a real purring cat. Her beautiful ginger and white mottled fur with the wonderfully fluffy, bottle brush tail invites you to stroke her. Not only is her cuddly appearance completely charming but also her soft-stuffed body that is also additionally weighted down with granulate on the back and in all four paws. Mizzy has a knowing look in her big, brown pupil eyes; she seems to sense that she possesses an irrepressible charm. Because she proudly shows her long whiskers and pertly sticks her finelymodelled, little nose in the air.

MIZZY MAINE COON CAT MASTERPIECE

made of cuddly soft woven fur ginger tabby, lying surface washable limited edition of 3,000 pieces worldwide with gold-plated "Button-in-Ear" 40 cm, **EAN 036613** 