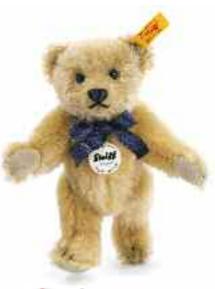

## Teддy bear Replica 1910

The roots of this Teddy bear's family also reach far back into the history of Steiff. The famous predecessor of this friendly Teddy bear originated from the year 1910 which became famous as the "Pantom Bear" and was manufactured until 1913. Characteristic for the cheery Teddy bear made of finest mohair in a warm golden brown tone are his friendly-looking boot-button eyes as well as the black nose with a white cross-stitch that other antique Steiff Teddy bears do not have. The stately body of this collector's item bear has been stuffed by hand with wood wool and features the "underscored button" made of patinated steel. With his clear growling voice, the Teddy bear 1910 Replica calls out a greeting full of curiosity and joy to his new owner.

#### TEDDY BEAR REPLICA 1910

made of finest mohair golden brown jointed, surface washable limited edition of 1,910 pieces worldwide stuffed with wood shavings with boot-buton eyes and growler with "underscored button" made of patinated steel 45 cm, EAN 400032