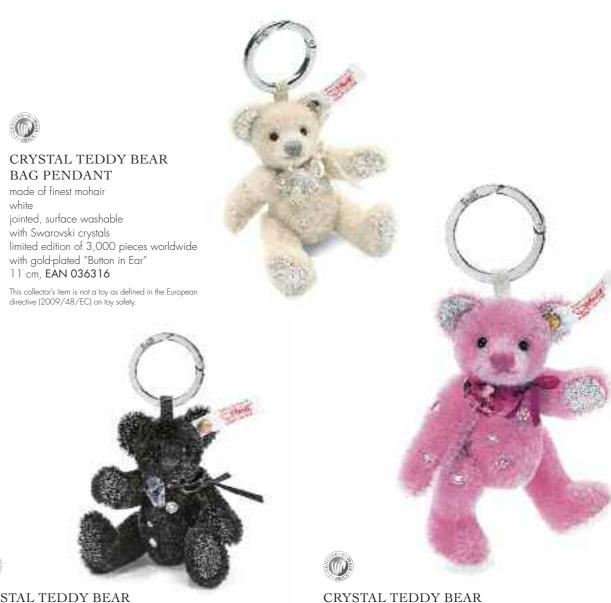

## Crystal Teddy bear bag pendant

So small – and yet such a luminous appearance. The exclusive, little Steiff Crystal Teddy bears love a grand entrance and are absolutely confident of their winning personalities. With their soft fur made of finest mohair in the trend colours; intensive black, luxurious white and bright pink, these Teddy bears are "must have" accessories that no handbag should be without. Because each of these bears is decorated on the ears, soles and paws with hundreds of small Swarovski crystals that sparkle and shine in the most magnificent colours. To give these friendly-looking bears an incomparably dazzling aura, the Steiff company for the first time used a special application technique from the fashion industry. Another eye catcher are the 13 Swarovski crystals individually sewn by hand onto these Teddy bears' gorgeous thick fur. The sophisticated satin collar with a Swarovski crystal pendant that each of the mini bears elegantly wears around its neck makes its extravagant appearance also extremely charming. So that the little bears can set the scene perfectly with their new owners, they have a shining, chrome-plated ring engraved with the Steiff Logo and a practical safety-catch closure. So you can be sure that the Crystal Teddy bear is always there as a trend accessory. And as you would expect from a very cosmopolitan bear, it proudly displays its gold-plated "Button in Ear". The "it" Steiff Crystal Teddy bears for handbags are limited to 3,000 pieces per colour worldwide.

## CRYSTAL TEDDY BEAR BAG PENDANT

made of finest mohair black jointed, surface washable with Swarovski crystals limited edition of 3,000 pieces worldwide with gold-plated "Button in Ear" 11 cm, EAN 036323

This collector's item is not a toy as defined in the European directive (2009/48/EC) on toy safety.

pink jointed, surface washable with Swarovski crystals limited edition of 3,000 pieces worldwide

with gold-plated "Button in Ear" 11 cm, EAN 036330

**BAG PENDANT** 

made of finest mohair

This collector's item is not a toy as defined in the European directive (2009/48/EC) on toy safety.