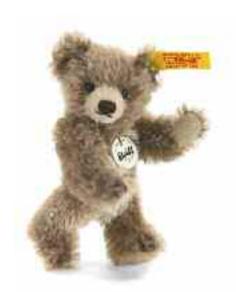

## ORIGINAL TEDDY BEARS

— For wonderful friendships which begin on four paws.

The Teddy bear charm is not a question of size as shown by this troop of beary friends made of pleasantly fine, wonderfully soft mohair and high quality alpaca. Whether it is blond, brown, cappucino, pure white, brass, subtle rosé or light blue with elaborate embroidery. Whether a delicate 16 or a stately 51 centimetres from head to toe: every one of our friendly Teddy bears catches your eye with his very individual character due to their quiet, friendly and endlessly serene charisma.

This makes them popular, much adored and stroked inhabitants in the houses of Steiff friends and collectors, who have kept a piece of "childhood" and joy in their adulthood. Some days can be so grey and cloudy, the turbulence of day-to-day life can challenge us: looking your favourite Steiff Teddy bear in the eyes always feels like coming home. It is nice that there are such valuable moments!