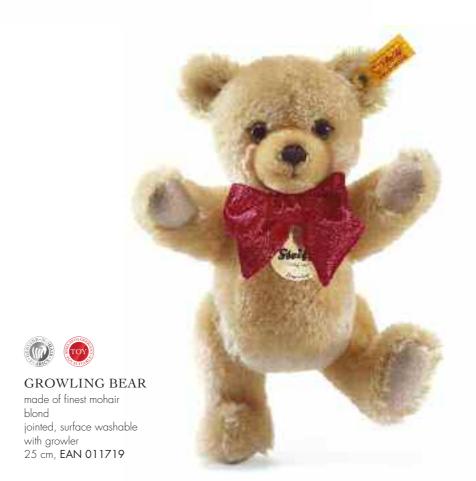

### GROWLING BEAR

made of finest mohair blond jointed, surface washable with growler 33 cm, **EAN 011566** 