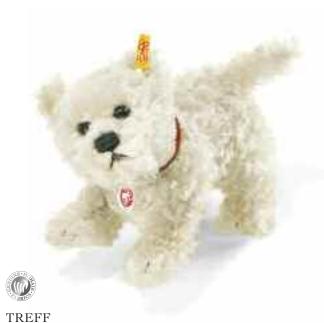

#### TREFF WEST HIGHLAND TERRIER

made of finest mohair white, standing turnable head, surface washable 11 cm, EAN 033377

This collector's item is not a toy as defined in the European directive (2009/48/EC) on toy safety.