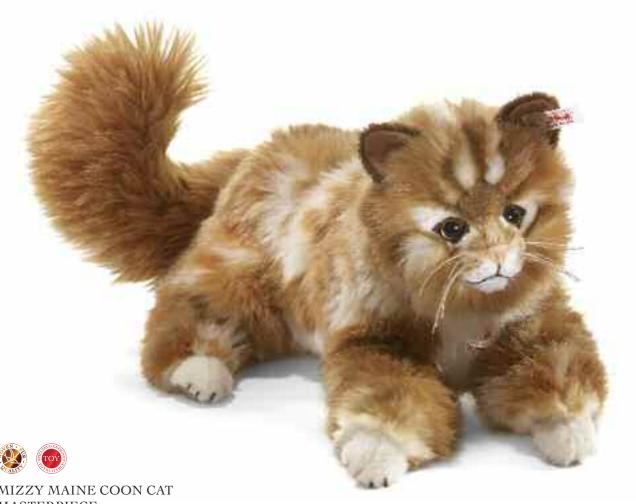

## Mizzy Maine Coon Cat Masterpiece

When you see this elegant lady cat lying on the couch, you can only be sure by taking a second look that this is an adorable Steiff Masterpiece made of long, thick woven fur – and not a real purring cat. Her beautiful ginger and white mottled fur with the wonderfully fluffy, bottle brush tail invites you to stroke her. Not only is her cuddly appearance completely charming but also her soft-stuffed body that is also additionally weighted down with granulate on the back and in all four paws. Mizzy has a knowing look in her big, brown pupil eyes; she seems to sense that she possesses an irrepressible charm. Because she proudly shows her long whiskers and pertly sticks her finelymodelled, little nose in the air.

MIZZY MAINE COON CAT MASTERPIECE

made of cuddly soft woven fur ginger tabby, lying surface washable limited edition of 3,000 pieces worldwide with gold-plated "Button-in-Ear" 40 cm, **EAN 036613** 