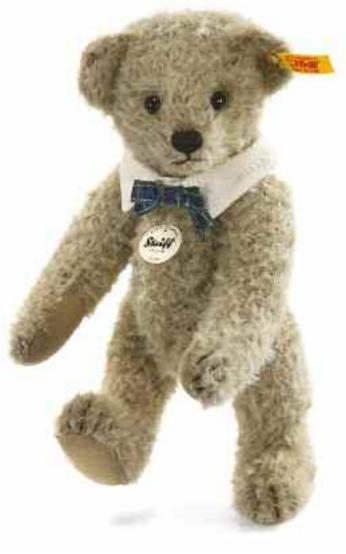

### JONA TEDDY BEAR

made of finest mohair light brown jointed, surface washable 18 cm, EAN 001031

### JONA TEDDY BEAR

made of finest mohair blond jointed, surface washable 18 cm, EAN 001055

JONA TEDDY BEAR

made of finest mohair brown jointed, surface washable 18 cm, EAN 001048

64 Teddy Bears Teddy Bears 65