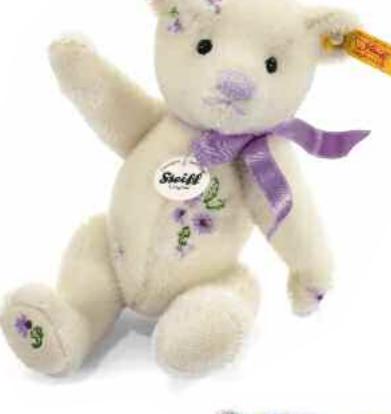

## Тедду bear Replica 1925

made of finest mohair

stuffed with kapok

with glass eyes

jointed, surface washable

36 cm, EAN 408748

violet tipped

The challenge of creating the Teddy bear Replica 1925 was a formidable one. First, Steiff Schulte had to re-create the lovely faded violet mohair in a shade that exactly matched the original. Then the fabric mill had to delicately bleach the tips of the mohair to achieve a unique frosted effect – simulating years of exposure to sunlight. The artisans at Steiff Schulte tell us this was no easy task. And yet, they succeeded beautifully, making it possible for us to present this wonderful replica to collectors everywhere. The Teddy bear Replica 1925 features a hand-stitched nose of apricot floss. The Teddy bear also has airbrushing around its paw pads to simulate subtle aging. It is stuffed with kapok and has hand-blown glass pupil eyes. This lovely Teddy bear is second in the series of brightly colored bears from the 1920's. During this fascinating decade, tastes, fashions, and attitudes changed drastically – and Steiff changed along with them. We presented Teddy bears and animals in a rainbow of bright colors, in keeping with the dynamic spirit of the times. The Teddy bear Replica 1925 is a perfect example of a bear from this period - full of joie de vivre. Add some joy to your collection with Teddy bear Replica 1925.