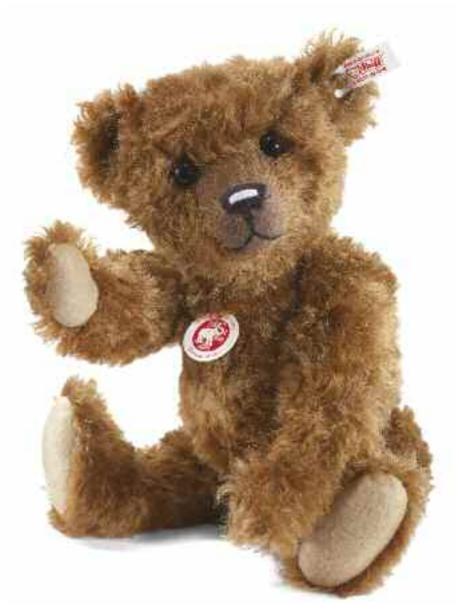

## Matthias, the Nostalgia Тедду bear

Our series of nostalgia bears is designed to take you back to the golden age of Teddy bears – the era when Steiff's legendary classics were first produced. Henry, the first in the series (introduced last fall), was an instant success with his traditional good looks. Now comes Matthias, a completely different style Teddy bear, but one that is equally, if not more, appealing than his predecessor. Matthias is a "cone-nosed bear" – with a very pronounced tapering snout. While the origin of this particular style is not definitely known, some experts have speculated that, during the Teddy bear boom of the early 1900's, Steiff artisans, facing tight production deadlines, deviated from their assigned patterns and sewed these unique creations. Now quite rare, cone-nosed bears are extremely desirable to collectors. We developed Matthias to recapture the nostalgic appeal of this special style of bears. He has a lovely, golden blond coat with the tips of his mohair lightly bleached for a frosted effect – as if he had perhaps been sitting in the sun. Befitting an old-style bear, his head is loosely jointed and wobbly, adding to his charm. If you're looking for a truly unique Teddy bear to add to your collection, Matthias is the Teddy bear for you.

#### MATTHIAS, THE NOSTALGIA TEDDY BEAR

made of finest mohair golden blond tipped jointed, surface washable limited edition of 1,500 pieces worldwide with growler with gold-plated "Button in Ear" 40 cm, EAN 036460

This collector's item is not a toy as defined in the European directive (2009/48/EC) on toy safety.