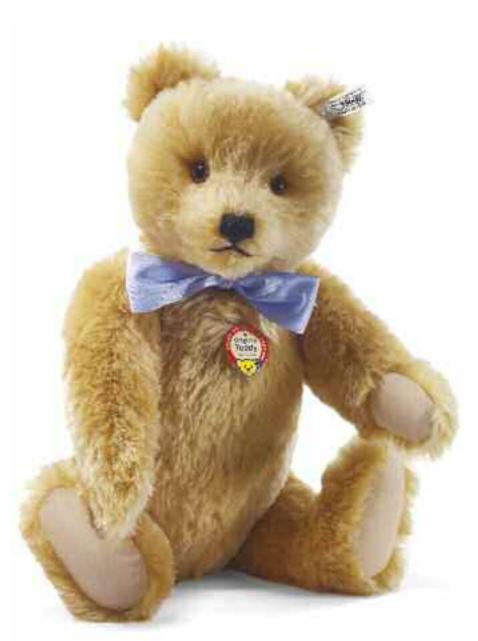

## Theo Teddy bear

If you are lucky enough to visit the famed Puppenhaus Museum in Basel, Switzerland, there's a very special Teddy bear you need to meet. He is known simply as "specimen number 1766," but you'll instantly see that a mere number does not adequately capture this Teddy bear's shining personality. Manufactured in 1916, he is perhaps the epitome of Steiff Teddy bears from the period. Now Steiff has chosen to re-create this special Teddy bear as a world-wide limited edition. And we've captured all the charm and character that makes the original so special. To develop a duplicate mohair worthy of this exceptional Teddy bear, we sent the original from 1916 to Steiff Schulte, our fabric mill in Duisburg, to have artisans custom-make a material as close to the Puppenhaus Teddy bear as possible. Then our designers carefully measured every angle of the original to copy his proportions – from the tips of his ears to the bottoms of his feet. We captured his long snout, humped back, and spectacular face perfectly. Finally, our airbrush artists added finishing touches around the eyes and paw pads to give the Teddy bear an antique appearance. Then a Steiff Classic was reborn for a new generation of Teddy bear enthusiasts. First in the series of Teddy bears in our "Tribute to the Puppenhaus" series.