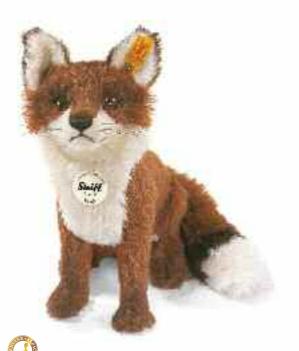

#### FERDY FOX

made of high-quality alpaca russet, sitting surface washable 25 cm, EAN 045080

This collector's item is not a toy as defined in the European directive (2009/48/EC) on toy safety.