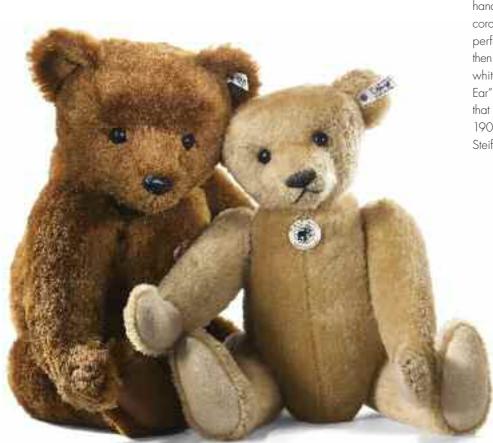

## REPLICAS

— Touch and fall in love with a piece of the past.

The fascination has been unyielding for more than one hundred years now. Since their "birth", Steiff Teddy bears and animals have enchanted millions of the young and the young at heart all over the world. Because a Teddy bear or an animal by Steiff is always an individual personality with its own character that was created by an expert hand and fascinates people with its unmistakable charm. A Steiff animal usually becomes a

long time companion that accompanies its proud owner over the years and decades throughout all of life's highs and lows. These fascinatingly beautiful animals from the Replica Editions reproduce historic Steiff plush animal treasures in true-to-original, limited editions with the flair of days gone by; yet they are much more affordable than the antique originals.

A Steiff Replica is always a piece of living history that one can touch, gently stroke and dream of because the animals are lovingly handcrafted with the traditional tools and according to the original patterns — and they perfectly replicate the originals from back then. All of the replicas have the "black and white" Steiff tag and the original "Button in Ear" of their respective year of birth. Replicas that are made in the style of the animals from 1904 and earlier proudly "bear" the original Steiff button: the elephant button.