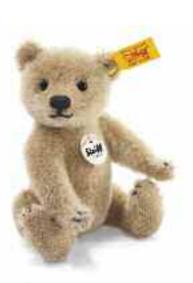

### JONA TEDDY BEAR

made of finest mohair blond jointed, surface washable 18 cm, EAN 001055

JONA TEDDY BEAR

made of finest mohair brown jointed, surface washable 18 cm, EAN 001048

64 Teddy Bears Teddy Bears 65