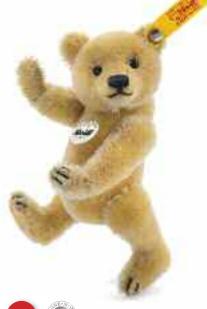

#### CLASSIC TEDDY BEAR

made of finest mohair golden blond jointed, surface washable 13 cm, EAN 040061

This collector's item is not a toy as defined in the European directive (2009/48/EC) on toy safety.