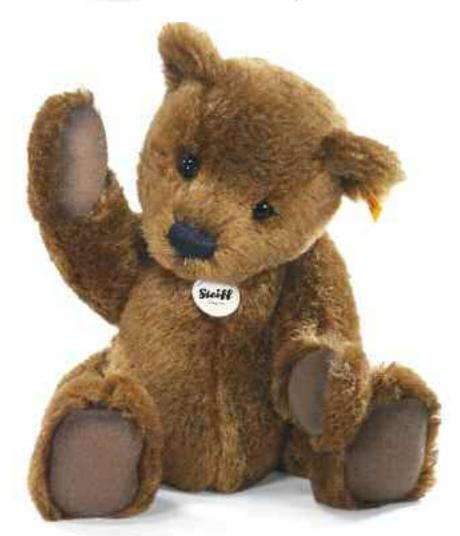

## Тедду bear Replica 1960

This Teddy bear shows true greatness – with his stately and yet so warm and kind expression. And with his impressive 43 centimetres from head to toe. He is the descendant of a Teddy bear that held his place in the Steiff assortment until 1966. We are convinced that he will win lots of new Steiff friends and collectors as the expressive replica Teddy bear in 2010 as well. Because he has beautiful golden blond fur made of finest mohair, his body is firmly stuffed with wood wool and he has bright, brown glass eyes. With his strong, clear growling voice, he proudly tells about his classic neck tag and the extraordinary "Button-in-Ear" made of patinated steel with embossed logo writing in the original style of the 60s

#### TEDDY BEAR REPLICA 1960

made of finest mohair golden blond jointed, surface washable limited edition of 1,960 pieces worldwide stuffed with wood shavings with glass eyes and growler with "Button in Ear" made of patinated steel 43 cm, EAN 400049

This collector's item is not a toy as defined in the European directive (2009/48/EC) on toy safety.