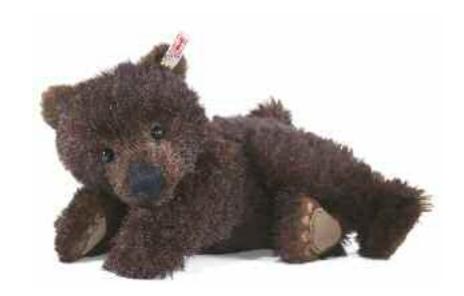

## Rocky Grizzly Bear Cub Masterpiece

This bear is a splendid specimen. While out in nature, you would probably rather encounter his Grizzly colleagues at a distance, he has a kind-hearted, winning personality. The reason that the Grizzly bear made of dark brown alpaca tipped with black has such a natural and realistic appearance is because his head can be turned in different positions thanks to his asymmetrically double-jointed neck. He has an intense expression; a three-dimensional, hand-stitched nose as well as a meticulously painted and modelled face. The massive bear body has been stuffed with a very light filling yet the granulate filling in the paws and on his back gives him his authentic "bearish" posture and heaviness. In order to greet his new owner, this congenial 6-ways jointed Grizzly joyfully raises his paws that are astoundingly realistic looking thanks to the use of appliqués and artful embroidery.

## ROCKY GRIZZLY BEAR CUB MASTERPIECE

made of high-quality alpaca dark brown double disc-jointed neck 6-ways jointed, surface washable limited edition of 3,000 pieces worldwide with gold-plated "Button-in-Ear" 38 cm, EAN 036170