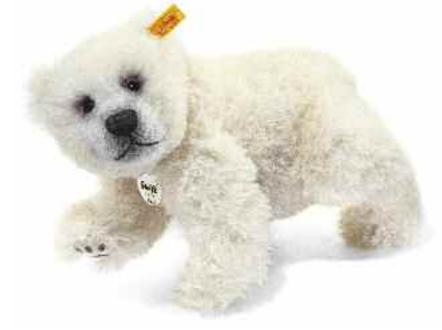

## Barry polar bear cub

It's a good thing this little polar bear cub has such a big appetite – just look at the size of the fish he's caught! You're sure to fall in love with Barry, the cutest little polar bear cub since Knut! Made of rich alpaca, Barry holds his dinner in his paws: an elaborately airbrushed colorful fish. With his charming expression, slightly chubby body, and inviting coat, Barry begs to be held and stroked. And who could resist? You don't have to be a polar bear collector to appreciate this very special piece. It's an all-new design that's destined to become a contemporary classic. He's sure to become one of your all-time favorites.

#### BARRY POLAR BEAR CUB

made of high quality alpaca white jointed, surface washable limited edition of 2,010 pieces worldwide felt fish attached to paw with gold-plated "Button in Ear" 28 cm, EAN 036583