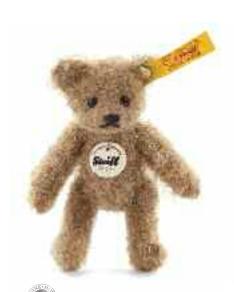

#### MINI TEDDY BEAR

made of finest mohair brown tipped jointed, surface washable 10 cm, EAN 040023

This collector's item is not a toy as defined in the European directive (2009/48/EC) on toy safety.

#### MINI TEDDY BEAR

made of finest mohair cinnamon jointed, surface washable 10 cm, EAN 040016

This collector's item is not a toy as defined in the European directive (2009/48/EC) on toy safety.

### MINI TEDDY BEAR

made of finest mohair blond

jointed, surface washable 10 cm, EAN 040009

This collector's item is not a toy as defined in the European directive (2009/48/EC) on toy safety.