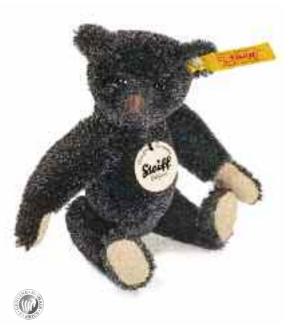

#### Replica

The Teddy bears and animals of the replica series by Steiff are a very special and extraordinary species. This means that these true-to-original animals are reproduced exactly according to their historic role models from the Steiff product history. All Steiff replicas have a white ear tag with black writing to document their special status and the true-to-original "Button in Ear" from the respective year of production. This outstanding distinction lets Steiff friends, fans and collectors know that this is a particularly limited edition Steiff animal with extraordinary, historic character.

A Steiff Replica is always a piece of living history that one can touch, gently stroke and dream of because the animals are lovingly handcrafted with the traditional tools and according to the original patterns — and they perfectly replicate the originals from back then. All of the replicas have the "black and white" Steiff tag and the original "Button in Ear" of their respective year of birth. Replicas that are made in the style of the animals from 1904 and earlier proudly "bear" the original Steiff button: the elephant button.