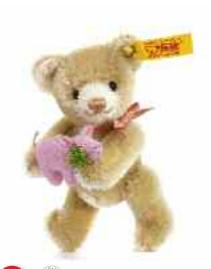

# AMBASSADORS OF LOVE

— Very welcome guests for life's most wonderful moments.

Often it is the little things in life that bring us such joy. Just like the precious, little Steiff ambassadors of love made of mohair that touch people's hearts with their friendly nature and their lovingly-formulated message. Is there a nicer way to show someone near and dear to your heart that you are thinking of him or her at a special moment than a loving Steiff greeting on four little paws? And the best thing about gift giving will always be that it is just as wonderful to give as well as to receive!

TEDDY BEAR CHIMNEY SWEEP

made of finest mohair blond

jointed, surface washable 10 cm, EAN 033254

This collector's item is not a toy as defined in the European directive (2009/48/EC) on toy safety.