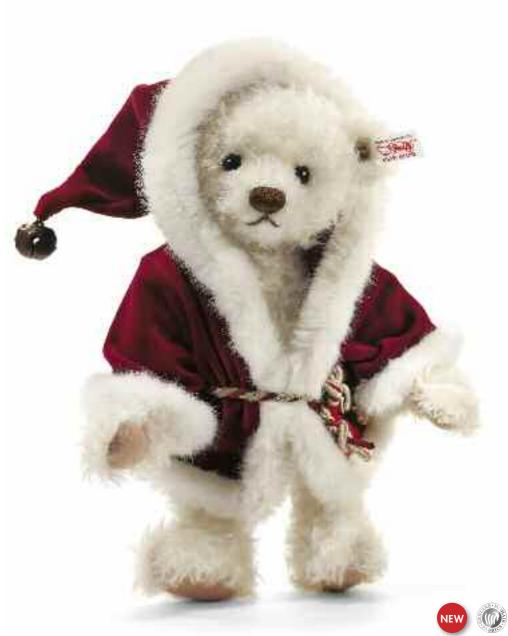

## Christmas Teддy bear 2010

He's become a beloved holiday tradition in households around the world. Our annual Christmas Teddy bear continues to win hearts, year after year. The 2010 edition is made from antique white curly mohair and features black eyes and a brown, hand-stitched nose. He wears a sophisticated, red velvet jacket trimmed with white woven fur. His coat is held in place by a decorative corded belt made of golden and maroon threads. As a festive touch, the tip of his hood is crowned with an antiqued bell. Whether you never miss one of our holiday editions or this is your first one to purchase, you'll definitely want to make our Christmas Santa Teddy bear 2010 a part of your family's memorable holiday season.

#### CHRISTMAS TEDDY BEAR 2010

made of finest mohair white

jointed, surface washable limited edition of 2,010 pieces worldwide with gold-plated "Button in Ear" 29 cm, EAN 036378

This collector's item is not a toy as defined in the European directive (2009/48/EC) on toy safety.