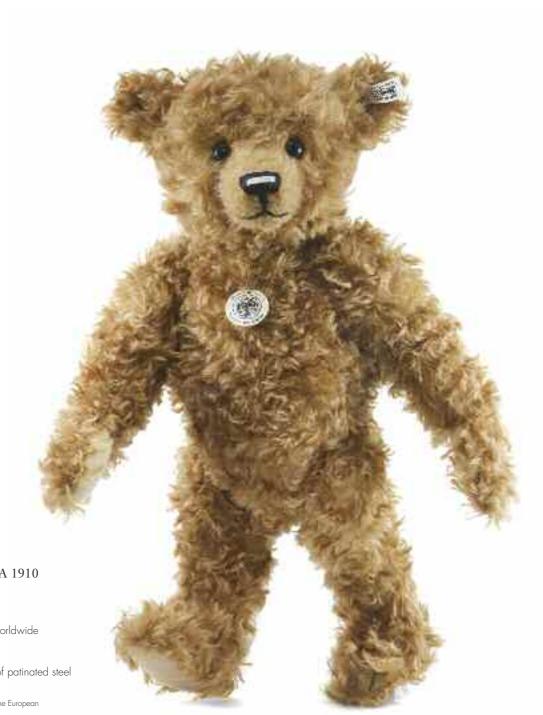

## Teддy bear Replica 1910

The roots of this Teddy bear's family also reach far back into the history of Steiff. The famous predecessor of this friendly Teddy bear originated from the year 1910 which became famous as the "Pantom Bear" and was manufactured until 1913. Characteristic for the cheery Teddy bear made of finest mohair in a warm golden brown tone are his friendly-looking boot-button eyes as well as the black nose with a white cross-stitch that other antique Steiff Teddy bears do not have. The stately body of this collector's item bear has been stuffed by hand with wood wool and features the "underscored button" made of patinated steel. With his clear growling voice, the Teddy bear 1910 Replica calls out a greeting full of curiosity and joy to his new owner.

#### TEDDY BEAR REPLICA 1910

made of finest mohair golden brown jointed, surface washable limited edition of 1,910 pieces worldwide stuffed with wood shavings with boot-buton eyes and growler with "underscored button" made of patinated steel 45 cm, EAN 400032

This collector's item is not a toy as defined in the European directive (2009/48/EC) on toy safety.

16 Replicas 17