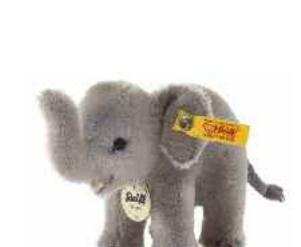

A Steiff Replica is always a piece of living history that one can touch, gently stroke and dream of because the animals are lovingly handcrafted with the traditional tools and according to the original patterns — and they perfectly replicate the originals from back then. All of the replicas have the "black and white" Steiff tag and the original "Button in Ear" of their respective year of birth. Replicas that are made in the style of the animals from 1904 and earlier proudly "bear" the original Steiff button: the elephant button.