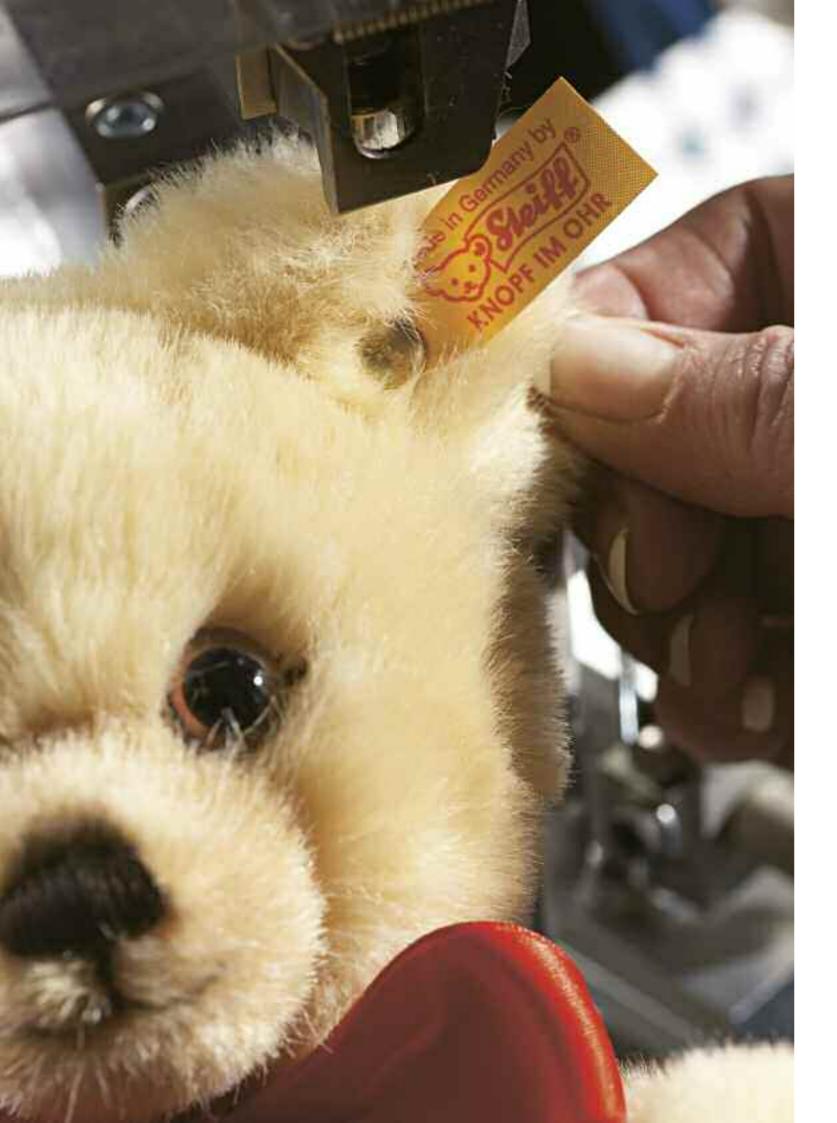

#### Original Collection

Every original Steiff animal with the world-famous trademark, the Steiff "Button in Ear", shows that it comes from one of the best families – and every Steiff Teddy bear and Steiff animal proudly wears an ear tag as a clearly recognisable identification. Both big and small Steiff fans immediately recognise the yellow Steiff ear tag with red writing. It shows that this is one of the many, wonderful animals and Teddy bears from the wide, unlimited Steiff assortment – an unmistakeable original from the famous company with a long-standing tradition.