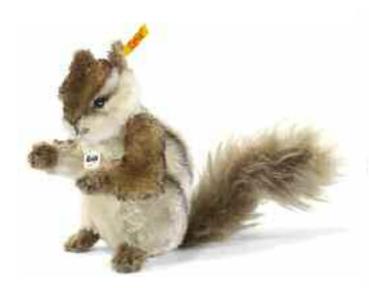

#### KECKI CHIPMUNK

made of finest mohair mottled brown arms and head movable surface washable 16 cm, EAN 070969

This collector's item is not a toy as defined in the European directive (2009/48/EC) on toy safety.