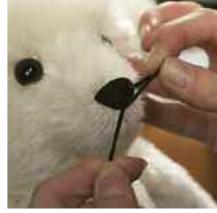

## MANUFACTURING

— Handmade products that touch the heart.

To visit our factory in Giengen is to take a journey back in time. Step inside our doors, and you'll see seamstresses stitching noses by hand. You'll watch artisans carefully airbrushing without templates. You'll observe designers creating patterns with paper and pencil.

It's not because Steiff isn't a modern enterprise. We've simply discovered there are time-honored manufacturing techniques that are best left to human hands. We use technology where appropriate. But handcrafting is what we do best. That's what makes every Steiff creation so unique.

Thanks to the creative contributions of each of our employees, no two Steiff animals are exactly alike. Some Teddy bears smile proudly and spread good cheer. Others look mischievous and ready to play. Still others have romantic faces and beg to be held.

This is the glory of making toys by hand. Only through this individualized, time-consuming process are we able to create Teddy bears and animals with such personality, character, charm – and life.