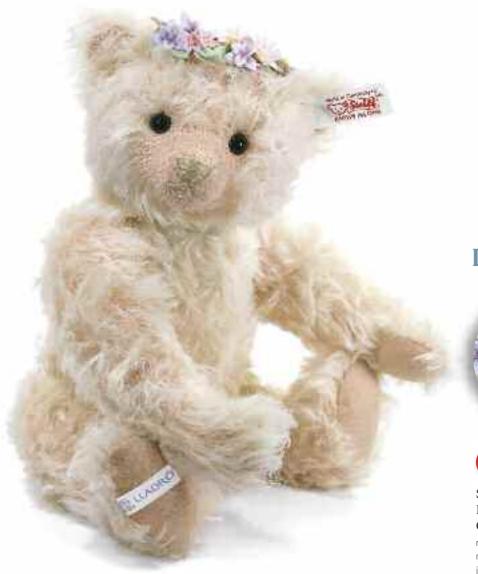

## Summer Teddy bear – Lladró Four Seasons Collection

Extraordinary. Incomparable. Masterful. These are just a few of the words that describe the magnificent Four Seasons "Fall" and "Spring" bears produced by Steiff in collaboration with Lladró, the renowned Spanish porcelain manufacturer. Now, we are pleased to present "Summer," next in the hugely popular series. Lovingly hand-stitched in Germany from light rose-colored mohair, "Summer" continues the flowers theme with an intricate tiara of summertime blossoms. Each bloom was meticulously handmade and delicately painted by the artisans at Lladró. In addition to his gold-plated "Button in Ear" and red and white ear tag, "Summer" also proudly displays a Lladró label on his right foot pad. These distinguished trademarks are fitting symbols of the partnership between these two legendary companies – each known for its impeccably high standards, expert workmanship, and lasting value.

### SUMMER TEDDY BEAR – LLADRÓ FOUR SEASONS COLLECTION

made of finest mohair rose jointed, surface washable limited edition of 2,000 pieces worldwide with gold-plated "Button in Ear" 28 cm, EAN 677076

This collector's item is not a toy as defined in the European directive (2009/48/EC) on toy safety.