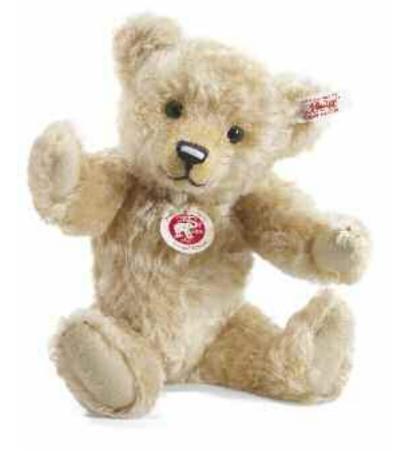

## Theo Teddy bear

If you are lucky enough to visit the famed Puppenhaus Museum in Basel, Switzerland, there's a very special Teddy bear you need to meet. He is known simply as "specimen number 1766," but you'll instantly see that a mere number does not adequately capture this Teddy bear's shining personality. Manufactured in 1916, he is perhaps the epitome of Steiff Teddy bears from the period. Now Steiff has chosen to re-create this special Teddy bear as a world-wide limited edition. And we've captured all the charm and character that makes the original so special. To develop a duplicate mohair worthy of this exceptional Teddy bear, we sent the original from 1916 to Steiff Schulte, our fabric mill in Duisburg, to have artisans custom-make a material as close to the Puppenhaus Teddy bear as possible. Then our designers carefully measured every angle of the original to copy his proportions – from the tips of his ears to the bottoms of his feet. We captured his long snout, humped back, and spectacular face perfectly. Finally, our airbrush artists added finishing touches around the eyes and paw pads to give the Teddy bear an antique appearance. Then a Steiff Classic was reborn for a new generation of Teddy bear enthusiasts. First in the series of Teddy bears in our "Tribute to the Puppenhaus" series.