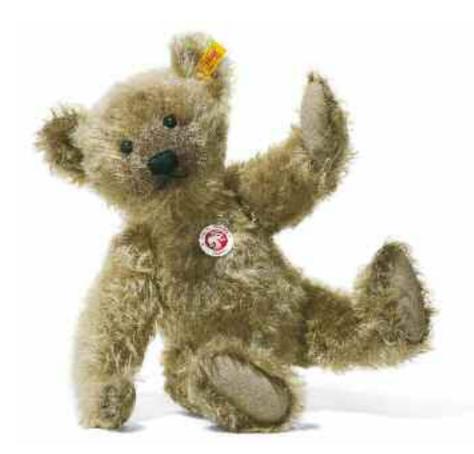

## Teддy bear Replica 1910

The roots of this Teddy bear's family also reach far back into the history of Steiff. The famous predecessor of this friendly Teddy bear originated from the year 1910 which became famous as the "Pantom Bear" and was manufactured until 1913. Characteristic for the cheery Teddy bear made of finest mohair in a warm golden brown tone are his friendly-looking boot-button eyes as well as the black nose with a white cross-stitch that other antique Steiff Teddy bears do not have. The stately body of this collector's item bear has been stuffed by hand with wood wool and features the "underscored button" made of patinated steel. With his clear growling voice, the Teddy bear 1910 Replica calls out a greeting full of curiosity and joy to his new owner.

#### TEDDY BEAR REPLICA 1910

made of finest mohair golden brown jointed, surface washable limited edition of 1,910 pieces worldwide stuffed with wood shavings with boot-buton eyes and growler with "underscored button" made of patinated steel 45 cm, EAN 400032