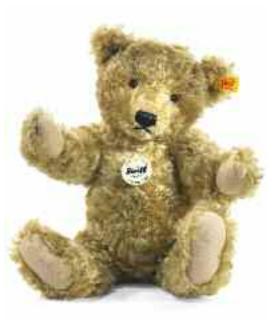

## Тедду bear Replica 1925

made of finest mohair

stuffed with kapok

with glass eyes

jointed, surface washable

36 cm, EAN 408748

violet tipped

The challenge of creating the Teddy bear Replica 1925 was a formidable one. First, Steiff Schulte had to re-create the lovely faded violet mohair in a shade that exactly matched the original. Then the fabric mill had to delicately bleach the tips of the mohair to achieve a unique frosted effect – simulating years of exposure to sunlight. The artisans at Steiff Schulte tell us this was no easy task. And yet, they succeeded beautifully, making it possible for us to present this wonderful replica to collectors everywhere. The Teddy bear Replica 1925 features a hand-stitched nose of apricot floss. The Teddy bear also has airbrushing around its paw pads to simulate subtle aging. It is stuffed with kapok and has hand-blown glass pupil eyes. This lovely Teddy bear is second in the series of brightly colored bears from the 1920's. During this fascinating decade, tastes, fashions, and attitudes changed drastically – and Steiff changed along with them. We presented Teddy bears and animals in a rainbow of bright colors, in keeping with the dynamic spirit of the times. The Teddy bear Replica 1925 is a perfect example of a bear from this period - full of joie de vivre. Add some joy to your collection with Teddy bear Replica 1925.