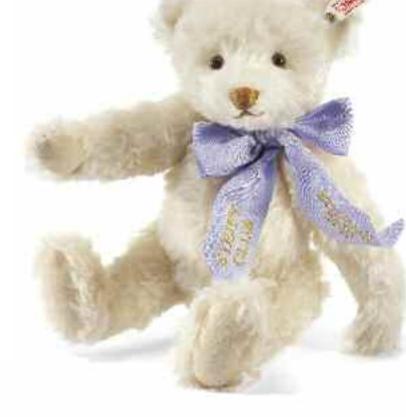

## Theo Teddy bear

If you are lucky enough to visit the famed Puppenhaus Museum in Basel, Switzerland, there's a very special Teddy bear you need to meet. He is known simply as "specimen number 1766," but you'll instantly see that a mere number does not adequately capture this Teddy bear's shining personality. Manufactured in 1916, he is perhaps the epitome of Steiff Teddy bears from the period. Now Steiff has chosen to re-create this special Teddy bear as a world-wide limited edition. And we've captured all the charm and character that makes the original so special. To develop a duplicate mohair worthy of this exceptional Teddy bear, we sent the original from 1916 to Steiff Schulte, our fabric mill in Duisburg, to have artisans custom-make a material as close to the Puppenhaus Teddy bear as possible. Then our designers carefully measured every angle of the original to copy his proportions – from the tips of his ears to the bottoms of his feet. We captured his long snout, humped back, and spectacular face perfectly. Finally, our airbrush artists added finishing touches around the eyes and paw pads to give the Teddy bear an antique appearance. Then a Steiff Classic was reborn for a new generation of Teddy bear enthusiasts. First in the series of Teddy bears in our "Tribute to the Puppenhaus" series.