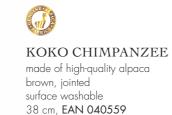

## Koko Cat Masterpiece

Did you know that the average plush animal from other manufacturers has only about a dozen parts? That's why non-Steiff animals lack the realism of genuine "Button in Ear" creations. Koko, the Masterpiece Cat, for example, is made from more than 50 separate pieces of fine woven fur! That's how we're able to achieve the remarkable authentic appearance. And for a life-like feel, we've carefully weighted the piece with plastic pellets in the paws and tummy. So when you pick up Koko, it feels as if you're holding a real cat! Like all her companions in the Masterpiece series, Koko represents the pinnacle of Steiff craftsmanship. Whether you're a cat lover or a collector who appreciates fine Steiff quality, you'll want to add Koko to your must-have list for 2010.

### KOKO CAT MASTERPIECE

made of cuddly woven fur black/white lying, machine washable at 30° C limited edition of 2,000 pieces worldwide with gold-plated "Button in Ear" 32 cm, EAN 036439

34 Limited Editions Limited Editions 35