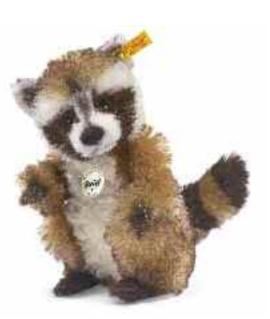

# FOREST AND MEADOW ANIMALS

— Four seasons of fun for all!

It doesn't matter what the season, there's always something interesting going on in the forest and meadow. In spring, the chipmunk diligently stores nuts so he'll have a cold weather feast. In summer, the badger and racoon spend their days sunning themselves

and looking for treats. All year long, the fox and the owl are engaged in a constant debate – trying to prove who's most clever. There's never a dull moment. And there's definitely nothing cuter than this collection of mohair and alpaca creatures from forest and meadow!