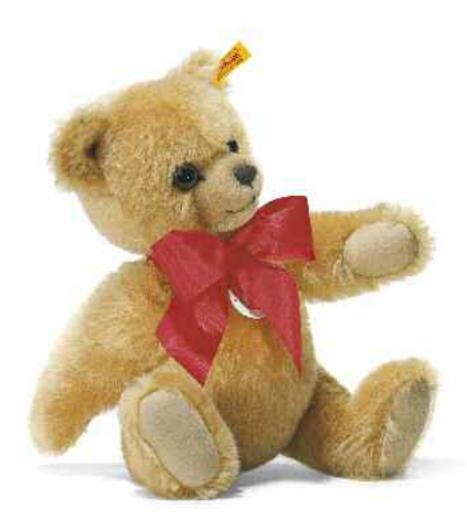

ot a toy as defined in the European directive (2009/48/EC) on toy safety.

58 Teddy Bears Teddy Bears 59



#### CLASSIC TEDDY BEAR

made of high-quality alpaca dark green jointed, surface washable with genuine leather collar 18 cm, EAN 039188

This collector's item is not a toy as defined in the European directive (2009/48/EC) on toy safety.



60 Teddy Bears

dark blue jointed, surface washable with genuine leather collar 18 cm, **EAN 039171** 

This collector's item is not a toy as defined in the European directive (2009/48/EC) on toy safety.







### CLASSIC TEDDY BEAR

made of high-quality alpaca dark grey jointed, surface washable with genuine leather collar 18 cm, **EAN 039195** 

This collector's item is not a toy as defined in the European directive (2009/48/EC) on toy safety.







### GROWLING BEAR

made of finest mohair blond jointed, surface washable with growler 33 cm, **EAN 011566** 







#### CLASSIC TEDDY BEAR

CLASSIC TEDDY BEAR made of high-quality alpaca

jointed, surface washable

25 cm, **EAN 027642** 

caramel

with felt bow

made of high-quality alpaca reddish blond jointed, surface washable with felt bow 25 cm, **EAN 027628** 

This collector's item is not a toy as defined in the European directive (2009/48/EC) on toy safety.



## CLASSIC TEDDY BEAR

made of high-quality alpaca cream jointed, surface washable with felt bow 25 cm, **EAN 027635** 

This collector's item is not a toy as defined in the European directive (2009/48/EC) on toy safety.





### CLASSIC TEDDY BEAR HANNES

made of finest mohair mottled grey jointed, surface washable 24