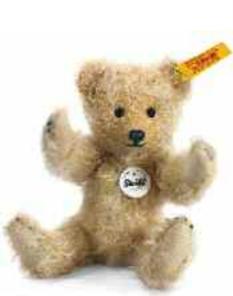

## ORIGINAL TEDDY BEARS

— For wonderful friendships which begin on four paws.

The Teddy bear charm is not a question of size as shown by this troop of beary friends made of pleasantly fine, wonderfully soft mohair and high quality alpaca. Whether it is blond, brown, cappucino, pure white, brass, subtle rosé or light blue with elaborate embroidery. Whether a delicate 16 or a stately 51 centimetres from head to toe: every one of our friendly Teddy bears catches your eye with his very individual character due to their quiet, friendly and endlessly serene charisma.

This makes them popular, much adored and stroked inhabitants in the houses of Steiff friends and collectors, who have kept a piece of "childhood" and joy in their adulthood. Some days can be so grey and cloudy, the turbulence of day-to-day life can challenge us: looking your favourite Steiff Teddy bear in the eyes always feels like coming home. It is nice that there are such valuable moments!