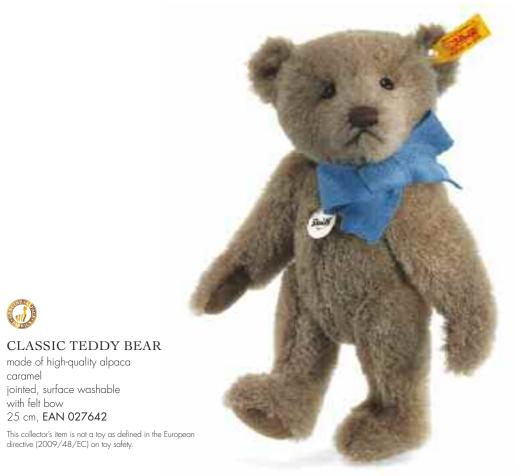

#### CLASSIC TEDDY BEAR

CLASSIC TEDDY BEAR made of high-quality alpaca

jointed, surface washable

25 cm, **EAN 027642** 

caramel

with felt bow

made of high-quality alpaca reddish blond jointed, surface washable with felt bow 25 cm, **EAN 027628** 

This collector's item is not a toy as defined in the European directive (2009/48/EC) on toy safety.