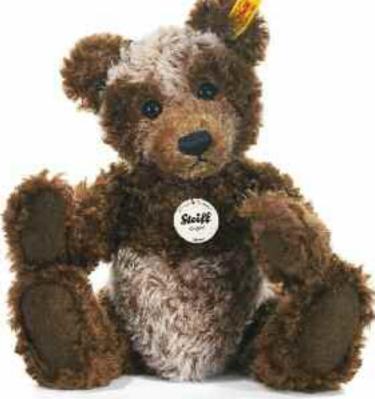

## Matthias, the Nostalgia Тедду bear

Our series of nostalgia bears is designed to take you back to the golden age of Teddy bears – the era when Steiff's legendary classics were first produced. Henry, the first in the series (introduced last fall), was an instant success with his traditional good looks. Now comes Matthias, a completely different style Teddy bear, but one that is equally, if not more, appealing than his predecessor. Matthias is a "cone-nosed bear" – with a very pronounced tapering snout. While the origin of this particular style is not definitely known, some experts have speculated that, during the Teddy bear boom of the early 1900's, Steiff artisans, facing tight production deadlines, deviated from their assigned patterns and sewed these unique creations. Now quite rare, cone-nosed bears are extremely desirable to collectors. We developed Matthias to recapture the nostalgic appeal of this special style of bears. He has a lovely, golden blond coat with the tips of his mohair lightly bleached for a frosted effect – as if he had perhaps been sitting in the sun. Befitting an old-style bear, his head is loosely jointed and wobbly, adding to his charm. If you're looking for a truly unique Teddy bear to add to your collection, Matthias is the Teddy bear for you.

#### MATTHIAS, THE NOSTALGIA TEDDY BEAR

made of finest mohair golden blond tipped jointed, surface washable limited edition of 1,500 pieces worldwide with growler with gold-plated "Button in Ear" 40 cm, EAN 036460