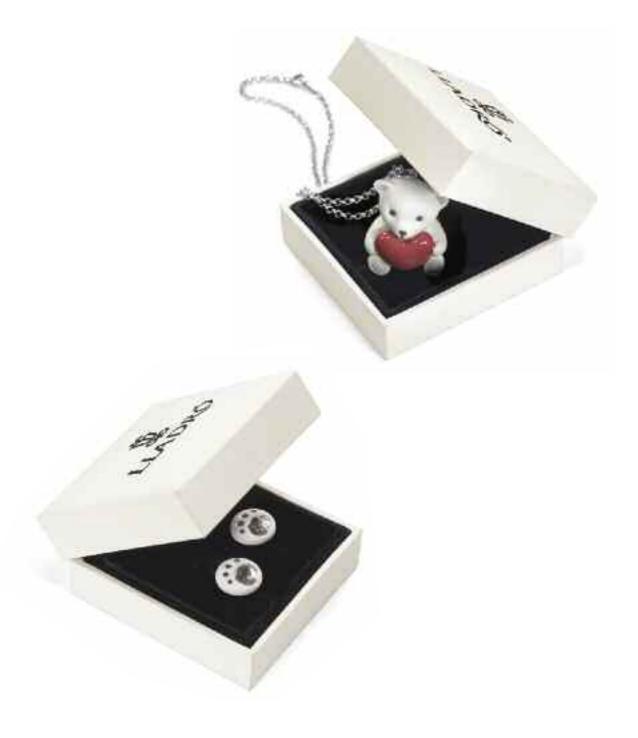

## The Happy Couple

Once upon a time, a handsome Teddy prince met a charming young bear dressed all in pink... At Steiff, we believe Fairy Tales do come true. As proof, we offer our magnificent alpaca bride and groom Teddy bears, produced in partnership with the legendary porcelain artisans at Lladró. Both bears are truly magical. These special collectibles are the perfect way to celebrate an upcoming wedding or anniversary. Each features exquisitely handcrafted Lladró details such as a porcelain bouquet for the bride and a detailed boutonnière for the groom.

Both Teddy bears also come with special Lladró gifts for their human counterparts. For the real bride, there's an exquisite Teddy bear pendant holding a romantic red heart. For the real groom, there's a stylish pair of cufflinks featuring bear footprints. Both can be worn on wedding day or any special occasion. We're sure you'll be thrilled with the impeccable beauty and outstanding quality of each of the Teddy bears and their accessories. You'll cherish your bride and groom forever, sharing them with generation after generation. "...and they lived happily ever after."