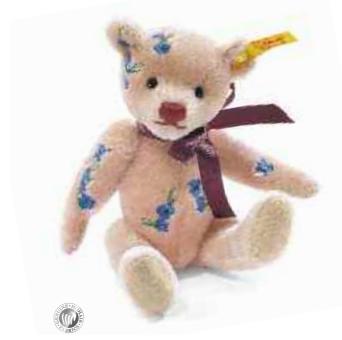

## Theo Teddy bear

If you are lucky enough to visit the famed Puppenhaus Museum in Basel, Switzerland, there's a very special Teddy bear you need to meet. He is known simply as "specimen number 1766," but you'll instantly see that a mere number does not adequately capture this Teddy bear's shining personality. Manufactured in 1916, he is perhaps the epitome of Steiff Teddy bears from the period. Now Steiff has chosen to re-create this special Teddy bear as a world-wide limited edition. And we've captured all the charm and character that makes the original so special. To develop a duplicate mohair worthy of this exceptional Teddy bear, we sent the original from 1916 to Steiff Schulte, our fabric mill in Duisburg, to have artisans custom-make a material as close to the Puppenhaus Teddy bear as possible. Then our designers carefully measured every angle of the original to copy his proportions – from the tips of his ears to the bottoms of his feet. We captured his long snout, humped back, and spectacular face perfectly. Finally, our airbrush artists added finishing touches around the eyes and paw pads to give the Teddy bear an antique appearance. Then a Steiff Classic was reborn for a new generation of Teddy bear enthusiasts. First in the series of Teddy bears in our "Tribute to the Puppenhaus" series.