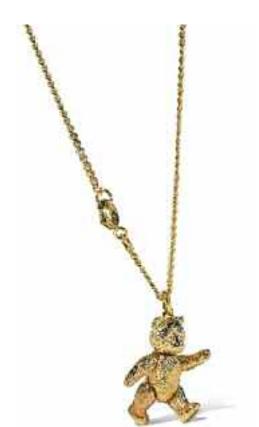

## The Happy Couple

Once upon a time, a handsome Teddy prince met a charming young bear dressed all in pink... At Steiff, we believe Fairy Tales do come true. As proof, we offer our magnificent alpaca bride and groom Teddy bears, produced in partnership with the legendary porcelain artisans at Lladró. Both bears are truly magical. These special collectibles are the perfect way to celebrate an upcoming wedding or anniversary. Each features exquisitely handcrafted Lladró details such as a porcelain bouquet for the bride and a detailed boutonnière for the groom.

Both Teddy bears also come with special Lladró gifts for their human counterparts. For the real bride, there's an exquisite Teddy bear pendant holding a romantic red heart. For the real groom, there's a stylish pair of cufflinks featuring bear footprints. Both can be worn on wedding day or any special occasion. We're sure you'll be thrilled with the impeccable beauty and outstanding quality of each of the Teddy bears and their accessories. You'll cherish your bride and groom forever, sharing them with generation after generation. "...and they lived happily ever after."