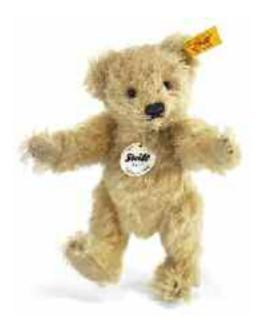

## Classic 1910 Тедду bears

With their powerful growling voices, these bearish fellows love to tell stories of days gone by. Thus, they can tell the tale that in 1910 they had a somewhat larger Teddy bear predecessor with remarkably beautiful mohair fur in a warm shade of russet. Anyone who has ever stroked the soft fur made of finest mohair of these friendly Teddy bears with the big, bright eyes and pert nose will surely love to reminisce with them. The Teddy bears 1910 proudly "bear" the gold-plated "underscored button" and are limited to 1,910 pieces. With pleasant anticipation, they are looking forward to a new home with a real Steiff fan and collector with pleasant anticipation.

#### CLASSIC 1910 TEDDY BEAR

made of finest mohair russet jointed, surface washable limited edition of 1,910 pieces worldwide with growler with gold-plated "underscored button" 35 cm, EAN 036118

This collector's item is not a toy as defined in the European directive [2009/48/EC] on toy safety.