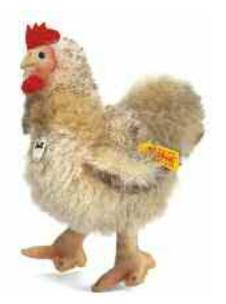

#### SIGLINDE CHICKEN

made of finest mohair beige, standing surface washable 16 cm, EAN 075636

This collector's item is not a toy as defined in the European directive (2009/48/EC) on toy safety.