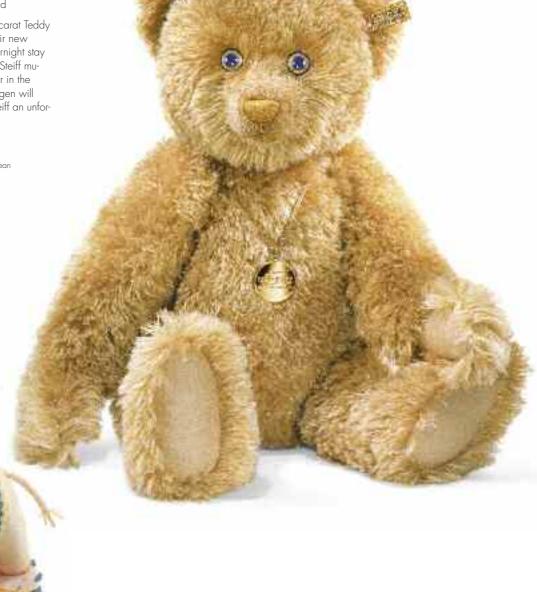

## 125 CARAT LOVE

## — A very special Teдду bear!

Gold, rhinestones, sapphires and silk. Only the crème de la crème for the legendary elephant and the Teddy bears, who both wrote Steiff history. Created for Steiff's 125th anniversary, both of them enchant collectors and lovers of Steiff products. An easy job: the carat Teddy bear is the most valuable Steiff creation ever. This incomparable bear brings the fascination of his little tusks: They are a treasure made of Steiff to life on four velvety paws. It tells of tradition and excellent quality at Steiff, which are both classic Steiff values and still set the standard today. The carat Teddy bear is a masterful creation of traditional handiwork which achieves perfection in

fur which could not be more precious and beautiful: the selected bear's fur is worked how he was made and takes the reader with the finest gold fibres. The fine nose is also a small art work made of fine gold, which the bear boldly stretches into the air. and documents the limitation number of

It is a moment full of magic for every lover of Steiff to look these Teddy bears in their large eyes: they glow secretively with two deep blue sapphires, which are mounted in flawless rhinestones and yellow gold. Loyally at his side is the cheerful little elephant made of compacted wool felt. The thick skinned little animal proudly shows real solid mammoth of the prehistoric woolly mammoths. Even the saddle cloth decorated with rhinestones and onyx balls is a real ornament. Like the very first elephant, the little animal with the trunk bears the initials "A.S." for Anna Steiff made of

Full of pride the beautiful bear presents its The carat bear always has his wonderful book in his hand, which tells the story of back to the roots of the traditional company of Steiff. The book is autographed

the extraordinary collection pair. With the carat bear and the elephant, the most demanding lovers of Steiff have the opportunity to experience the fascination of Steiff in an inimitable manner with these two unique pieces. As a sign of its uniqueness the carat Teddy bear wears a jubilee medal as well as a "Button in Ear" made of fine gold. His Steiff ear tag was specially woven for him from golden jacquard. The perfect dream pair for lovers of Steiff who are looking for something unusual: a unique exclusive elephant and an incomparably beautiful Steiff Teddy bear – a real treasure.

#### 125 CARAT TEDDY BEAR EDITION

Teddy bear made of gold blond silk mohair with gold fibres, eyes made of 2 deep blue sapphires (each approx 6 carat) and 40 flawless rhinestones (approx. 1 carat), mouth and nose made of 24 carat fine gold jointed, stuffed with wood shavings

Elephant made of high quality wool felt with tusks made of prehistoric mammoth Saddle cloth decorated with 47 rhinestones mounted in 18 carat white gold and 14 black Onyx balls

both with "Button in Ear" made of 24 carat fine gold

limited edition 125 pieces worldwide

Jubilee medal made of 24 carat fine gold

To get to know you personally the Steiff carat Teddy bear has something very special for their new owner: a 3-day luxury package. An overnight stay in a first class hotel in Ulm, a visit to the Steiff museum as well as an exclusive gala dinner in the house of Margarete Steiff's birth in Giengen will make seeing the carat Teddy bear by Steiff an unforgettable experience.

#### EAN 038983

This collector's item is not a toy as defined in the European directive (2009/48/EC) on toy safety.

42 Limited Editions Limited Editions 43