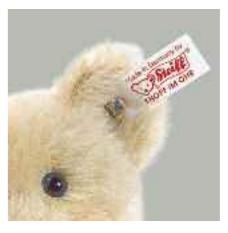

#### Replica

The Teddy bears and animals of the replica series by Steiff are a very special and extraordinary species. This means that these true-to-original animals are reproduced exactly according to their historic role models from the Steiff product history. All Steiff replicas have a white ear tag with black writing to document their special status and the true-to-original "Button in Ear" from the respective year of production. This outstanding distinction lets Steiff friends, fans and collectors know that this is a particularly limited edition Steiff animal with extraordinary, historic character.