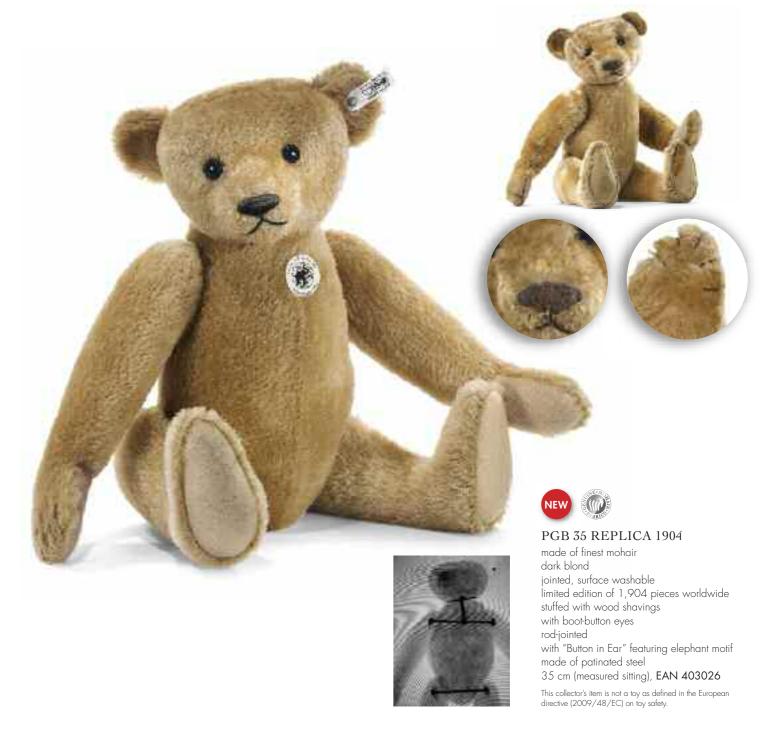

## PGB 35 Replica 1904

Like archaeologists who have discovered an important fossil, Steiff has made a very significant discovery. It's a find that adds a new chapter to the history of the Teddy bear. Presenting PGB 35 (Plüsch Gestänge Beweglich 35 cm) – the world's second Teddy bear, smaller brother of PB 55. This must-have replica of a previously undiscovered rod-jointed bear will cause a new sensation among serious Steiff enthusiasts around the world. The original Teddy bear, on which the PGB 35 replica is based, was discovered by a prominent collector in Switzerland. It was brought to the company's attention last year. Steiff's archivists and designers could hardly believe their eyes.

PGB 35 has rod joints with a hand-stitched nose – and is believed to date after PB 35 and PB 55, but before the Richard Steiff bear and Teddy Girl. That means he bridges the gap between rod jointing and disc jointing – and changes Teddy bear history forever! Like all true replicas, every piece is hand stuffed with Swiss wood shavings. In addition to his historical significance, PGB 35 is also a very charming and attractive bear. If you're a true Steiff fan, your collection simply won't be complete without this important, appealing bear.