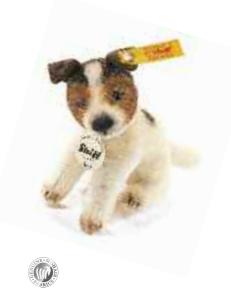

#### HEXIE JACK RUSSELL TERRIER

made of finest mohair white/brown, sitting turnable head, surface washable 10 cm, EAN 033391

This collector's item is not a toy as defined in the European directive (2009/48/EC) on toy safety.

HEXIE JACK RUSSELL TERRIER

made of finest mohair white/brown/black, standing with genuine leather collar surface washable 33 cm, EAN 031731

This collector's item is not a toy as defined in the European directive (2009/48/EC) on toy safety.