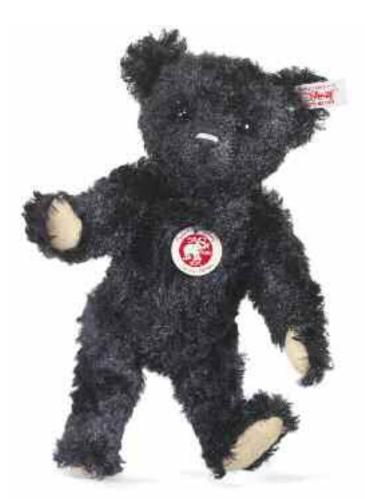

## Crystal Teddy bear bag pendant

So small – and yet such a luminous appearance. The exclusive, little Steiff Crystal Teddy bears love a grand entrance and are absolutely confident of their winning personalities. With their soft fur made of finest mohair in the trend colours; intensive black, luxurious white and bright pink, these Teddy bears are "must have" accessories that no handbag should be without. Because each of these bears is decorated on the ears, soles and paws with hundreds of small Swarovski crystals that sparkle and shine in the most magnificent colours. To give these friendly-looking bears an incomparably dazzling aura, the Steiff company for the first time used a special application technique from the fashion industry. Another eye catcher are the 13 Swarovski crystals individually sewn by hand onto these Teddy bears' gorgeous thick fur. The sophisticated satin collar with a Swarovski crystal pendant that each of the mini bears elegantly wears around its neck makes its extravagant appearance also extremely charming. So that the little bears can set the scene perfectly with their new owners, they have a shining, chrome-plated ring engraved with the Steiff Logo and a practical safety-catch closure. So you can be sure that the Crystal Teddy bear is always there as a trend accessory. And as you would expect from a very cosmopolitan bear, it proudly displays its gold-plated "Button in Ear". The "it" Steiff Crystal Teddy bears for handbags are limited to 3,000 pieces per colour worldwide.

## CRYSTAL TEDDY BEAR BAG PENDANT

made of finest mohair black jointed, surface washable with Swarovski crystals limited edition of 3,000 pieces worldwide with gold-plated "Button in Ear" 11 cm, EAN 036323