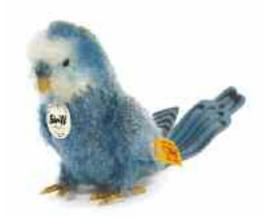

#### HANSI PARAKEET

made of finest mohair green surface washable 13 cm, EAN 033308

This collector's item is not a toy as defined in the European directive (2009/48/EC) on toy safety.

FRANZI PARAKEET

made of finest mohair blue surface washable 13 cm, EAN 033339

This collector's item is not a toy as defined in the European directive [2009/48/EC] on toy safety.

82 Pets and farm animals