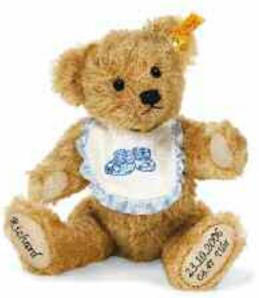

## Gift giving can be so personal...

The birth of a new child, a declaration of love or a wedding: all moments of which you have fond memories. And with the Steiff Ambassadors of Love, these wonderful memories will become unforgettable. The Teddy bears made of finest mohair in wool white or reddish blond look forward to having the soles of their feet embroidered with the name of the recipient and the date of the wonderful occasion. On the order coupon, you may fill in the title you wish to have.

#### TEDDY BEAR BIRTH

personalised Teddy bear wool white surface washable with pink bib 29 cm, EAN 001949