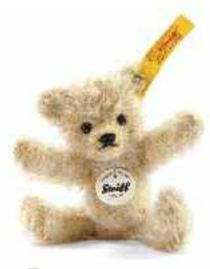

### JONA TEDDY BEAR

made of finest mohair light brown jointed, surface washable 18 cm, EAN 001031