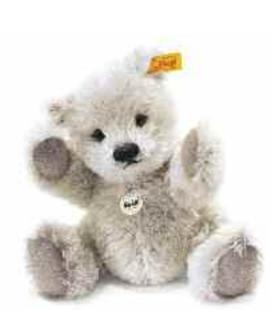

## Limpy Teddy bear

"What if," a Steiff designer wondered, "it was possible to tie-dye mohair, the way you tie-dye a t-shirt? What effect would you achieve?" For the answer, look no further than Limpy, another of our designer Teddy bears in the 2010 collection. Steiff Schulte artisans very eagerly accepted the challenge of creating this entirely new type of mohair coloring. The result is another first for Steiff. The tone on tone effect is an ever-changing, swirling mix of brown and blond tones. It makes no two Teddy bears exactly alike! But the mohair isn't the only unique aspect of this unusual Teddy bear. He's a completely new face in the Steiff assortment. He has a cream-colored mohair complexion accented by apricot and black airbrushing. His nose is lightly waxed. The insides of his ears are sewn with a longer pile cream mohair to accent his face. The edges of his paw pads are very lightly airbrushed to add extra dimension. With his broad smile and sparkling eyes, he's a very contented Teddy bear – just waiting to bring some happiness to your collection – and your home.

#### LIMPY TEDDY BEAR

made of finest mohair chestnut jointed, surface washable limited edition of 2,010 pieces worldwide with gold-plated "Button in Ear" 40 cm, EAN 036217

This collector's item is not a toy as defined in the European directive (2009/48/EC) on toy safety.