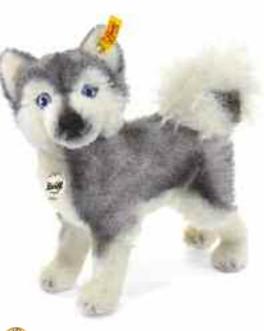

#### HASSO HUSKY

made of high-quality alpaca grey/white, standing turnable head, surface washable 30 cm, EAN 031779

This collector's item is not a toy as defined in the European directive (2009/48/EC) on toy safety.