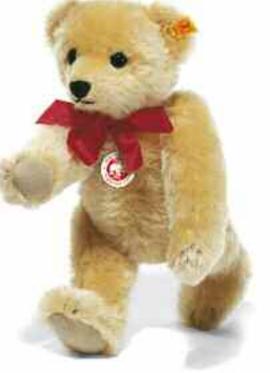

#### CLASSIC 1910 TEDDY BEAR

made of finest mohair

jointed, surface washable limited edition of 1,910 pieces worldwide with gold-plated "underscored button" 28 cm, EAN 036385

This collector's item is not a toy as defined in the European directive (2009/48/EC) on toy safety.

#### CLASSIC 1910 TEDDY BEAR

made of finest mohair light blond jointed, surface washable limited edition of 1,910 pieces worldwide with gold-plated "underscored button" 28 cm, EAN 036125

This collector's item is not a toy as defined in the European directive (2009/48/EC) on toy safety.