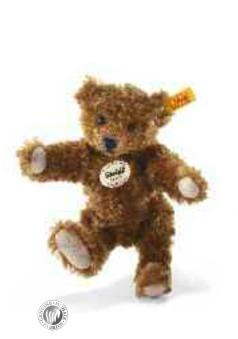

## PGB 35 Replica 1904

Like archaeologists who have discovered an important fossil, Steiff has made a very significant discovery. It's a find that adds a new chapter to the history of the Teddy bear. Presenting PGB 35 (Plüsch Gestänge Beweglich 35 cm) – the world's second Teddy bear, smaller brother of PB 55. This must-have replica of a previously undiscovered rod-jointed bear will cause a new sensation among serious Steiff enthusiasts around the world. The original Teddy bear, on which the PGB 35 replica is based, was discovered by a prominent collector in Switzerland. It was brought to the company's attention last year. Steiff's archivists and designers could hardly believe their eyes.

PGB 35 has rod joints with a hand-stitched nose – and is believed to date after PB 35 and PB 55, but before the Richard Steiff bear and Teddy Girl. That means he bridges the gap between rod jointing and disc jointing – and changes Teddy bear history forever! Like all true replicas, every piece is hand stuffed with Swiss wood shavings. In addition to his historical significance, PGB 35 is also a very charming and attractive bear. If you're a true Steiff fan, your collection simply won't be complete without this important, appealing bear.