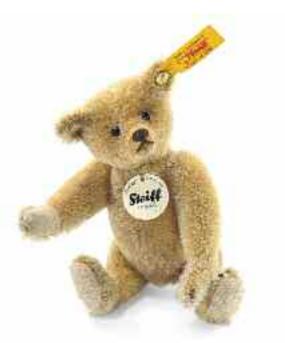

#### Replica

The Teddy bears and animals of the replica series by Steiff are a very special and extraordinary species. This means that these true-to-original animals are reproduced exactly according to their historic role models from the Steiff product history. All Steiff replicas have a white ear tag with black writing to document their special status and the true-to-original "Button in Ear" from the respective year of production. This outstanding distinction lets Steiff friends, fans and collectors know that this is a particularly limited edition Steiff animal with extraordinary, historic character.

A Steiff Replica is always a piece of living history that one can touch, gently stroke and dream of because the animals are lovingly handcrafted with the traditional tools and according to the original patterns — and they perfectly replicate the originals from back then. All of the replicas have the "black and white" Steiff tag and the original "Button in Ear" of their respective year of birth. Replicas that are made in the style of the animals from 1904 and earlier proudly "bear" the original Steiff button: the elephant button.