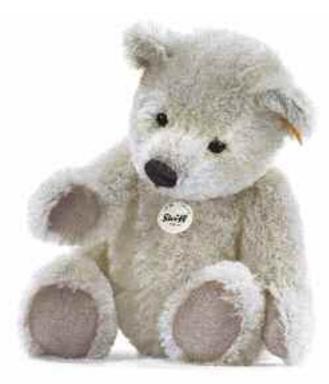

## ORIGINAL TEDDY BEARS

— For wonderful friendships which begin on four paws.

The Teddy bear charm is not a question of size as shown by this troop of beary friends made of pleasantly fine, wonderfully soft mohair and high quality alpaca. Whether it is blond, brown, cappucino, pure white, brass, subtle rosé or light blue with elaborate embroidery. Whether a delicate 16 or a stately 51 centimetres from head to toe: every one of our friendly Teddy bears catches your eye with his very individual character due to their quiet, friendly and endlessly serene charisma.

This makes them popular, much adored and stroked inhabitants in the houses of Steiff friends and collectors, who have kept a piece of "childhood" and joy in their adulthood. Some days can be so grey and cloudy, the turbulence of day-to-day life can challenge us: looking your favourite Steiff Teddy bear in the eyes always feels like coming home. It is nice that there are such valuable moments!