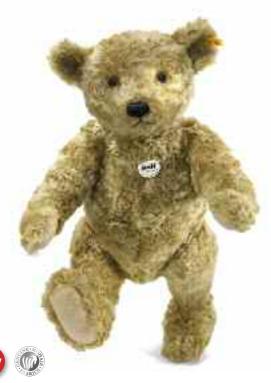

## Тедду bear Replica 1960

This Teddy bear shows true greatness – with his stately and yet so warm and kind expression. And with his impressive 43 centimetres from head to toe. He is the descendant of a Teddy bear that held his place in the Steiff assortment until 1966. We are convinced that he will win lots of new Steiff friends and collectors as the expressive replica Teddy bear in 2010 as well. Because he has beautiful golden blond fur made of finest mohair, his body is firmly stuffed with wood wool and he has bright, brown glass eyes. With his strong, clear growling voice, he proudly tells about his classic neck tag and the extraordinary "Button-in-Ear" made of patinated steel with embossed logo writing in the original style of the 60s

#### TEDDY BEAR REPLICA 1960

made of finest mohair golden blond jointed, surface washable limited edition of 1,960 pieces worldwide stuffed with wood shavings with glass eyes and growler with "Button in Ear" made of patinated steel 43 cm, EAN 400049