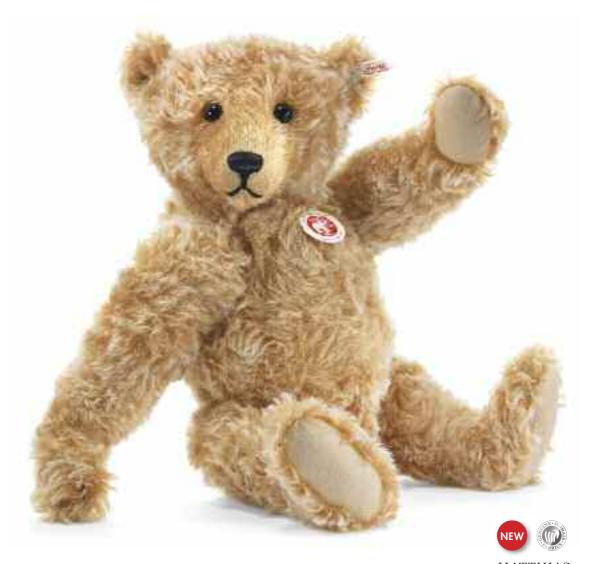

## Тедду bear Replica 1960

This Teddy bear shows true greatness – with his stately and yet so warm and kind expression. And with his impressive 43 centimetres from head to toe. He is the descendant of a Teddy bear that held his place in the Steiff assortment until 1966. We are convinced that he will win lots of new Steiff friends and collectors as the expressive replica Teddy bear in 2010 as well. Because he has beautiful golden blond fur made of finest mohair, his body is firmly stuffed with wood wool and he has bright, brown glass eyes. With his strong, clear growling voice, he proudly tells about his classic neck tag and the extraordinary "Button-in-Ear" made of patinated steel with embossed logo writing in the original style of the 60s

#### TEDDY BEAR REPLICA 1960

made of finest mohair golden blond jointed, surface washable limited edition of 1,960 pieces worldwide stuffed with wood shavings with glass eyes and growler with "Button in Ear" made of patinated steel 43 cm, EAN 400049