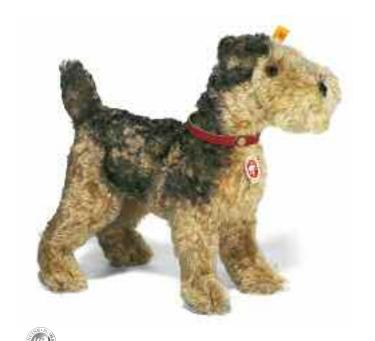

78 Pets and farm animals Pets and farm animals 79

CLASSIC 1935 FELLOW TERRIER

made of finest mohair gold/brown, standing with genuine leather collar surface washable 30 cm, EAN 035012

This collector's item is not a toy as defined in the European directive (2009/48/EC) on toy safety.