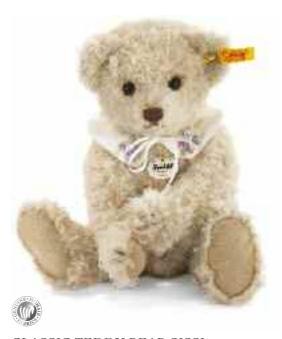

#### CLASSIC TEDDY BEAR

CLASSIC TEDDY BEAR made of high-quality alpaca

jointed, surface washable

25 cm, **EAN 027642** 

caramel

with felt bow

made of high-quality alpaca reddish blond jointed, surface washable with felt bow 25 cm, **EAN 027628** 

This collector's item is not a toy as defined in the European directive (2009/48/EC) on toy safety.



## CLASSIC TEDDY BEAR

made of high-quality alpaca cream jointed, surface washable with felt bow 25 cm, **EAN 027635** 

This collector's item is not a toy as defined in the European directive (2009/48/EC) on toy safety.





### CLASSIC TEDDY BEAR HANNES

made of finest mohair mottled grey jointed, surface washable 24 cm, EAN 027604

This collector's item is not a toy as defined in the European directive (2009/48/EC) on toy safety.





made of finest mohair light beige jointed, surface washable 24 cm, **EAN 027598** 

This collector's item is not a toy as defined in the European directive  $\{2009/48/EC\}$  on toy safety.





### CLASSIC TEDDY BEAR LEO

made of finest mohair ash blond jointed, surface washable 24 cm, **EAN 027611** 

This collector's item is not a toy as defined in the European directive (2009/48/EC) on toy safety.

62 Teddy Bears Teddy Bears 63









### JONA TEDDY BEAR

made of finest mohair light brown jointed, surface washable 18 cm, EAN 001031







### JONA TEDDY BEAR

made of finest mohair blond jointed, surface washable 18 cm, EAN 001055



JONA TEDDY BEAR

made of finest mohair brown jointed, surface washable 18 cm, EAN 001048

64 Teddy Bears Teddy Bears 65



CLASSIC TEDDY BEAR

made o