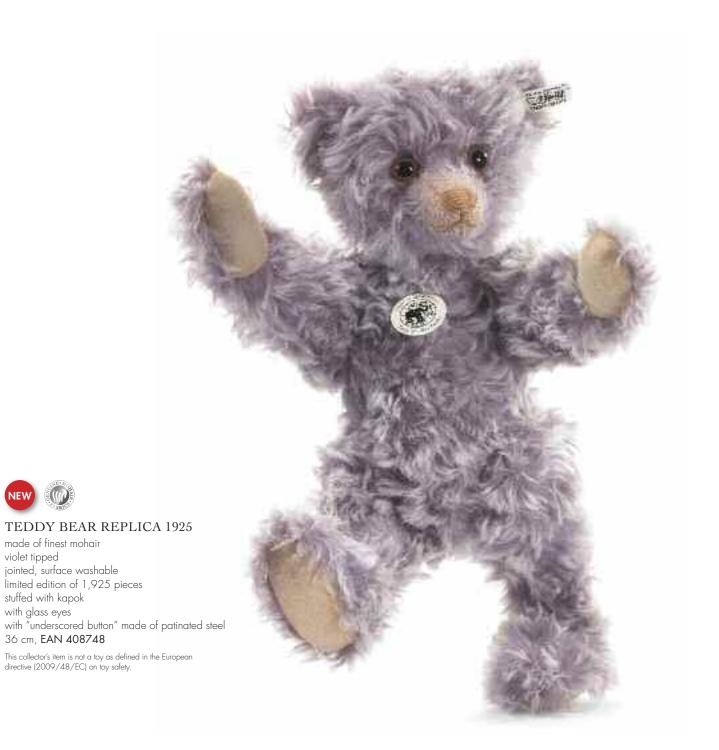

## Тедду bear Replica 1925

made of finest mohair

stuffed with kapok

with glass eyes

jointed, surface washable

36 cm, EAN 408748

violet tipped

The challenge of creating the Teddy bear Replica 1925 was a formidable one. First, Steiff Schulte had to re-create the lovely faded violet mohair in a shade that exactly matched the original. Then the fabric mill had to delicately bleach the tips of the mohair to achieve a unique frosted effect – simulating years of exposure to sunlight. The artisans at Steiff Schulte tell us this was no easy task. And yet, they succeeded beautifully, making it possible for us to present this wonderful replica to collectors everywhere. The Teddy bear Replica 1925 features a hand-stitched nose of apricot floss. The Teddy bear also has airbrushing around its paw pads to simulate subtle aging. It is stuffed with kapok and has hand-blown glass pupil eyes. This lovely Teddy bear is second in the series of brightly colored bears from the 1920's. During this fascinating decade, tastes, fashions, and attitudes changed drastically – and Steiff changed along with them. We presented Teddy bears and animals in a rainbow of bright colors, in keeping with the dynamic spirit of the times. The Teddy bear Replica 1925 is a perfect example of a bear from this period - full of joie de vivre. Add some joy to your collection with Teddy bear Replica 1925.