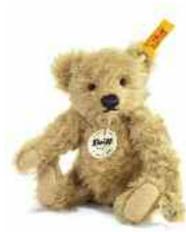

## Theo Teddy bear

If you are lucky enough to visit the famed Puppenhaus Museum in Basel, Switzerland, there's a very special Teddy bear you need to meet. He is known simply as "specimen number 1766," but you'll instantly see that a mere number does not adequately capture this Teddy bear's shining personality. Manufactured in 1916, he is perhaps the epitome of Steiff Teddy bears from the period. Now Steiff has chosen to re-create this special Teddy bear as a world-wide limited edition. And we've captured all the charm and character that makes the original so special. To develop a duplicate mohair worthy of this exceptional Teddy bear, we sent the original from 1916 to Steiff Schulte, our fabric mill in Duisburg, to have artisans custom-make a material as close to the Puppenhaus Teddy bear as possible. Then our designers carefully measured every angle of the original to copy his proportions – from the tips of his ears to the bottoms of his feet. We captured his long snout, humped back, and spectacular face perfectly. Finally, our airbrush artists added finishing touches around the eyes and paw pads to give the Teddy bear an antique appearance. Then a Steiff Classic was reborn for a new generation of Teddy bear enthusiasts. First in the series of Teddy bears in our "Tribute to the Puppenhaus" series.