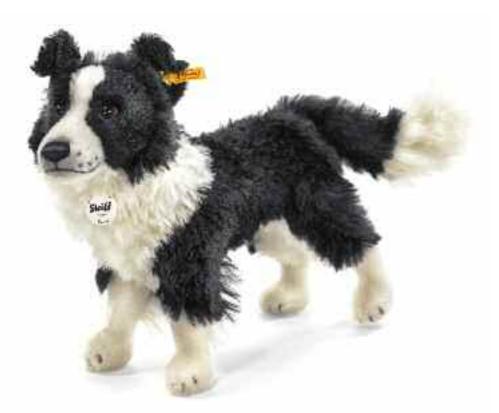

BENNY BORDER COLLIE

made of finest mohair black/white, standing surface washable 35 cm, **EAN 035029** 

This collector's item is not a toy as defined in the European directive [2009/48/EC] on toy safety.