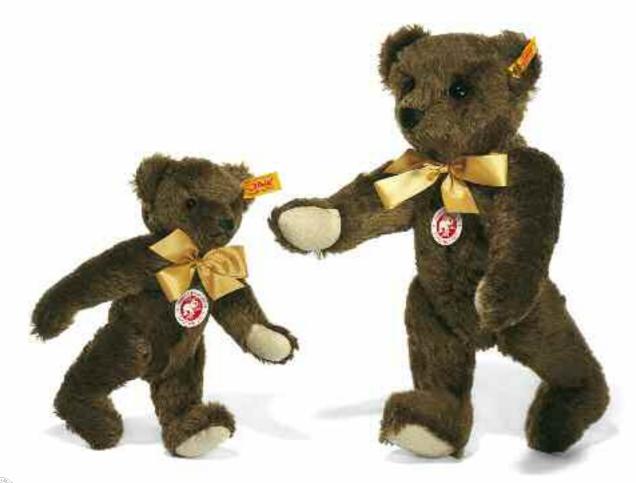

### TEDDY BEAR 1908

made of finest mohair black jointed, surface washable 12 cm, **EAN 039454** 

This collector's item is not a toy as defined in the European directive (2009/48/EC) on toy safety.

### TEDDY BEAR 1908

made of finest mohair yellow jointed, surface washable 12 cm, EAN 039478

This collector's item is not a toy as defined in the European directive  $\{2009/48/EC\}$  on toy safety.

### TEDDY BEAR 1908

made of finest mohair

jointed, surface washable 12 cm, **EAN 039485** 

This collector's item is not a toy as defined in the European directive (2009/48/EC) on toy safety.

### TEDDY BEAR 1908

made of finest mohair pale pink

jointed, surface washable 12 cm, EAN 039461

This collector's item is not a toy as defined in the European directive [2009/48/EC] on toy safety.

54 Teddy Bears Teddy Bears 55