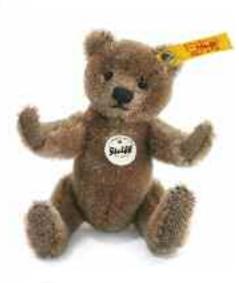

## ORIGINAL TEDDY BEARS

— For wonderful friendships which begin on four paws.

The Teddy bear charm is not a question of size as shown by this troop of beary friends made of pleasantly fine, wonderfully soft mohair and high quality alpaca. Whether it is blond, brown, cappucino, pure white, brass, subtle rosé or light blue with elaborate embroidery. Whether a delicate 16 or a stately 51 centimetres from head to toe: every one of our friendly Teddy bears catches your eye with his very individual character due to their quiet, friendly and endlessly serene charisma.

This makes them popular, much adored and stroked inhabitants in the houses of Steiff friends and collectors, who have kept a piece of "childhood" and joy in their adulthood. Some days can be so grey and cloudy, the turbulence of day-to-day life can challenge us: looking your favourite Steiff Teddy bear in the eyes always feels like coming home. It is nice that there are such valuable moments!