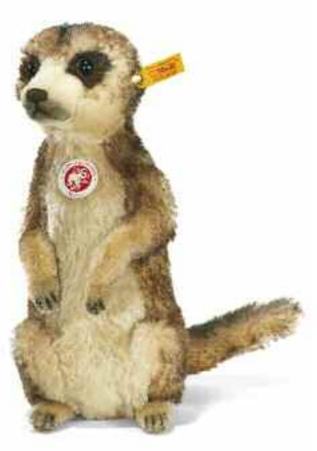

#### ROCCO RACOON

made of finest mohair and high-quality alpaca grey/brown, sitting up jointed, surface washable 25 cm, EAN 045547

This collector's item is not a toy as defined in the European directive (2009/48/EC) on toy safety.