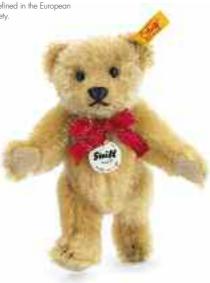

## Classic 1910 Тедду bears

With their powerful growling voices, these bearish fellows love to tell stories of days gone by. Thus, they can tell the tale that in 1910 they had a somewhat larger Teddy bear predecessor with remarkably beautiful mohair fur in a warm shade of russet. Anyone who has ever stroked the soft fur made of finest mohair of these friendly Teddy bears with the big, bright eyes and pert nose will surely love to reminisce with them. The Teddy bears 1910 proudly "bear" the gold-plated "underscored button" and are limited to 1,910 pieces. With pleasant anticipation, they are looking forward to a new home with a real Steiff fan and collector with pleasant anticipation.

#### CLASSIC 1910 TEDDY BEAR

made of finest mohair russet jointed, surface washable limited edition of 1,910 pieces worldwide with growler with gold-plated "underscored button" 35 cm, EAN 036118

This collector's item is not a toy as defined in the European directive [2009/48/EC] on toy safety.