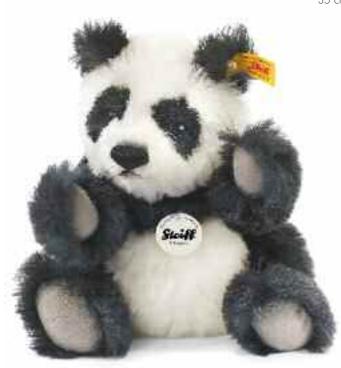

### CLASSIC TEDDY BEAR PANDA

made of finest mohair black/white jointed, surface washable 35 cm, EAN 039690

### CLASSIC TEDDY BEAR PANDA

made of finest mohair black/white jointed, surface washable 25 cm, EAN 039645