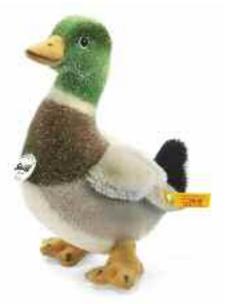

#### WILLY DRAKE

made of finest mohair multicoloured surface washable 17 cm, EAN 076039

This collector's item is not a toy as defined in the European directive (2009/48/EC) on toy safety.