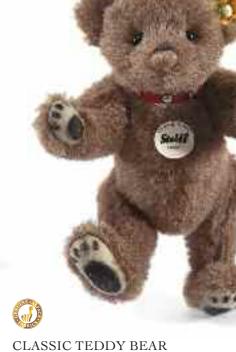

## Classic Teddy bear Tiger

Who says a Teddy must be a bear? Certainly not Steiff! In 2008, we introduced the world to a fantastic Leopard Teddy bear. A year later, an exceptional Zebra Ted joined our assortment. Now our series concludes with the dramatic Tiger Teddy bear as the grand finale in 2010. The project began with the "Teddy Bear Parade" in Giengen back in 2005. That year, 1.2 meter fiberglass Teddy bears were placed along the city's streets, with each Teddy bear decorated in a unique motif. Three of the bears, created by artist Peter Lorenz, were located on the Steiff factory grounds. These "wild animal Teddy bears" served as inspiration for this popular series. Like his predecessors in the set, the Tiger Teddy bear is made from genuine alpaca and features spectacular hand airbrushing. Together or as a set, these three distinctive bears are truly among Steiff's most unique Teddy bear creations. Don't miss out on this chance to complete your collection of the trio – the edition is strictly limited to 2,010 pieces.

#### CLASSIC TEDDY BEAR TIGER

made of high quality alpaca black/white/blond jointed, surface washable limited edition of 2,010 pieces worldwide with growler with gold-plated "Button in Ear" 40 cm, EAN 420689

This collector's item is not a toy as defined in the European directive (2009/48/EC) on toy safety.