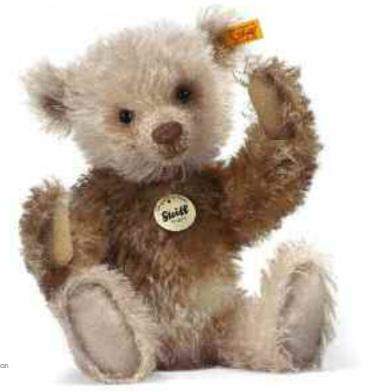

## Theo Teddy bear

If you are lucky enough to visit the famed Puppenhaus Museum in Basel, Switzerland, there's a very special Teddy bear you need to meet. He is known simply as "specimen number 1766," but you'll instantly see that a mere number does not adequately capture this Teddy bear's shining personality. Manufactured in 1916, he is perhaps the epitome of Steiff Teddy bears from the period. Now Steiff has chosen to re-create this special Teddy bear as a world-wide limited edition. And we've captured all the charm and character that makes the original so special. To develop a duplicate mohair worthy of this exceptional Teddy bear, we sent the original from 1916 to Steiff Schulte, our fabric mill in Duisburg, to have artisans custom-make a material as close to the Puppenhaus Teddy bear as possible. Then our designers carefully measured every angle of the original to copy his proportions – from the tips of his ears to the bottoms of his feet. We captured his long snout, humped back, and spectacular face perfectly. Finally, our airbrush artists added finishing touches around the eyes and paw pads to give the Teddy bear an antique appearance. Then a Steiff Classic was reborn for a new generation of Teddy bear enthusiasts. First in the series of Teddy bears in our "Tribute to the Puppenhaus" series.