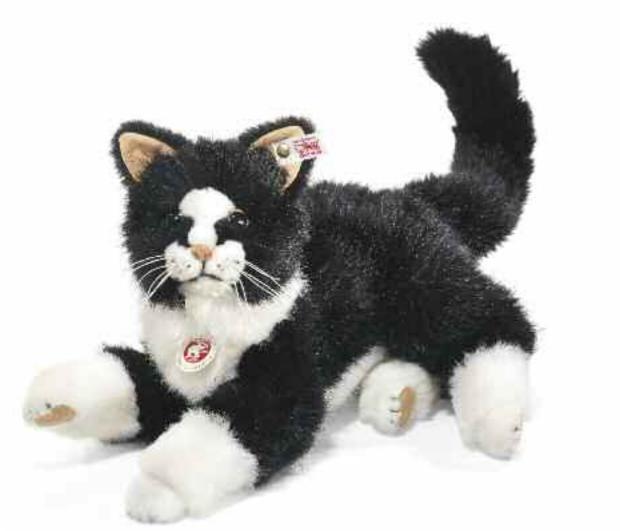

## Mizzy Maine Coon Cat Masterpiece

When you see this elegant lady cat lying on the couch, you can only be sure by taking a second look that this is an adorable Steiff Masterpiece made of long, thick woven fur – and not a real purring cat. Her beautiful ginger and white mottled fur with the wonderfully fluffy, bottle brush tail invites you to stroke her. Not only is her cuddly appearance completely charming but also her soft-stuffed body that is also additionally weighted down with granulate on the back and in all four paws. Mizzy has a knowing look in her big, brown pupil eyes; she seems to sense that she possesses an irrepressible charm. Because she proudly shows her long whiskers and pertly sticks her finelymodelled, little nose in the air.

MIZZY MAINE COON CAT MASTERPIECE

made of cuddly soft woven fur ginger tabby, lying surface washable limited edition of 3,000 pieces worldwide with gold-plated "Button-in-Ear" 40 cm, **EAN 036613** 