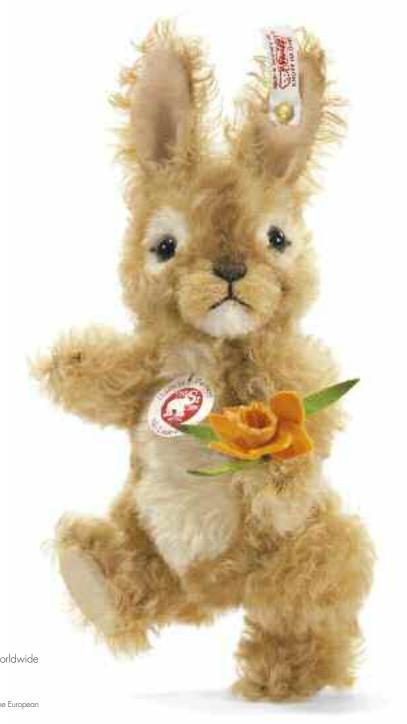

## Niki Rabbit

There's only one thing Niki Rabbit loves more than gardening – and that's sharing his flowers with friends. This year, his daffodil crop is especially beautiful. And he's hand picked a perfect blossom just for you. Won't you be his new friend? Niki is the perfect addition to your Easter basket, Springtime decorating or rabbit collection. He is made of curly, golden blond mohair with cream-coloured accents. The daffodil in Niki's hand is made of genuine felted wool – a traditional material used by Steiff. The daffodil is amazingly realistic-looking. Each is skilfully reproduced by our artists. This all-new design pays homage to classic Niki rabbits from the early 1950's – with slightly exaggerated ears, a darling face and large expressive eyes. He's a real charmer who'll occupy a very special place in your collection – and in your heart.

NIKI RABBIT

made of finest mohair golden blond jointed, surface washable limited edition of 1,500 pieces worldwide with gold-plated "Button in Ear" 26 cm, EAN 036446

This collector's item is not a toy as defined in the European directive (2009/48/EC) on toy safety.