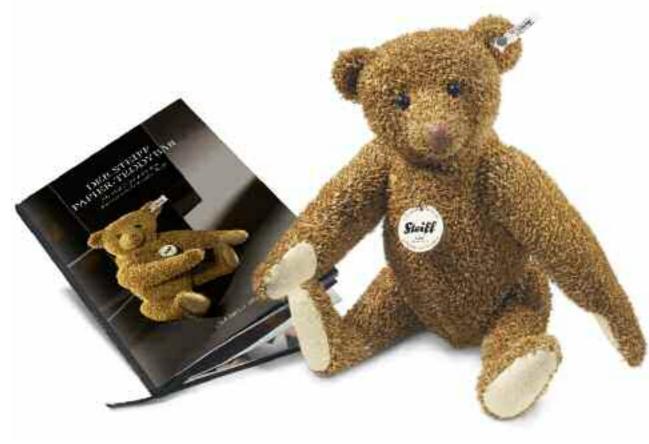

## THE PAPER TEDDY BEAR

— Creativity from adversity.

The crown jewel in the Club collection is the Paper Teddy bear from 1919. A tribute to Steiff innovation and creativity, this bear was produced from paper after WWI, when ordinary materials were completely unavailable to the company. After much experimentation, Steiff succeeded in securing "paper plush" as a substitute for mohair. This fabric was used for a handful of post-WWI years on core items including elephants, cats, rabbits, dogs, play balls, and of course, Teddy bears. Steiff created paper plush Teddy bears in 18, 22, 25, 32, and 40 cm from 1919 through 1921. These bears were brown, five-way jointed, had black boot-button eyes, and brown nose stitching. Only 19,556 paper plush Teddy bears were manufactured over the course of three years. Today, paper plush Teddy bears are among the rarest and most sought after Steiff collectibles, due to their history, limited production, and highly unusual materials. The reappearance of the paper plush Teddy bear as a 2010 true-to-life replica marks the first time this model has been produced in almost 90 years. It offers the chance for members of the Steiff Club to hold a piece of Steiff history in their very own hands.

made of a unique paper plush brown jointed, surface washable limited edition of 3,000 pieces worldwide stuffed with wood shavings and boot-button eyes with sqeaker with soles and paws made of linen with "underscored button" made of patinated steel 32 cm, EAN 421099