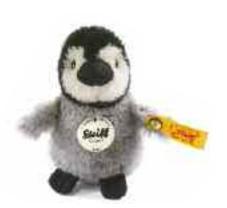

#### HANSI PARAKEET

made of finest mohair green surface washable 13 cm, EAN 033308

This collector's item is not a toy as defined in the European directive (2009/48/EC) on toy safety.

FRANZI PARAKEET

made of finest mohair blue surface washable 13 cm, EAN 033339

This collector's item is not a toy as defined in the European directive [2009/48/EC] on toy safety.

82 Pets and farm animals