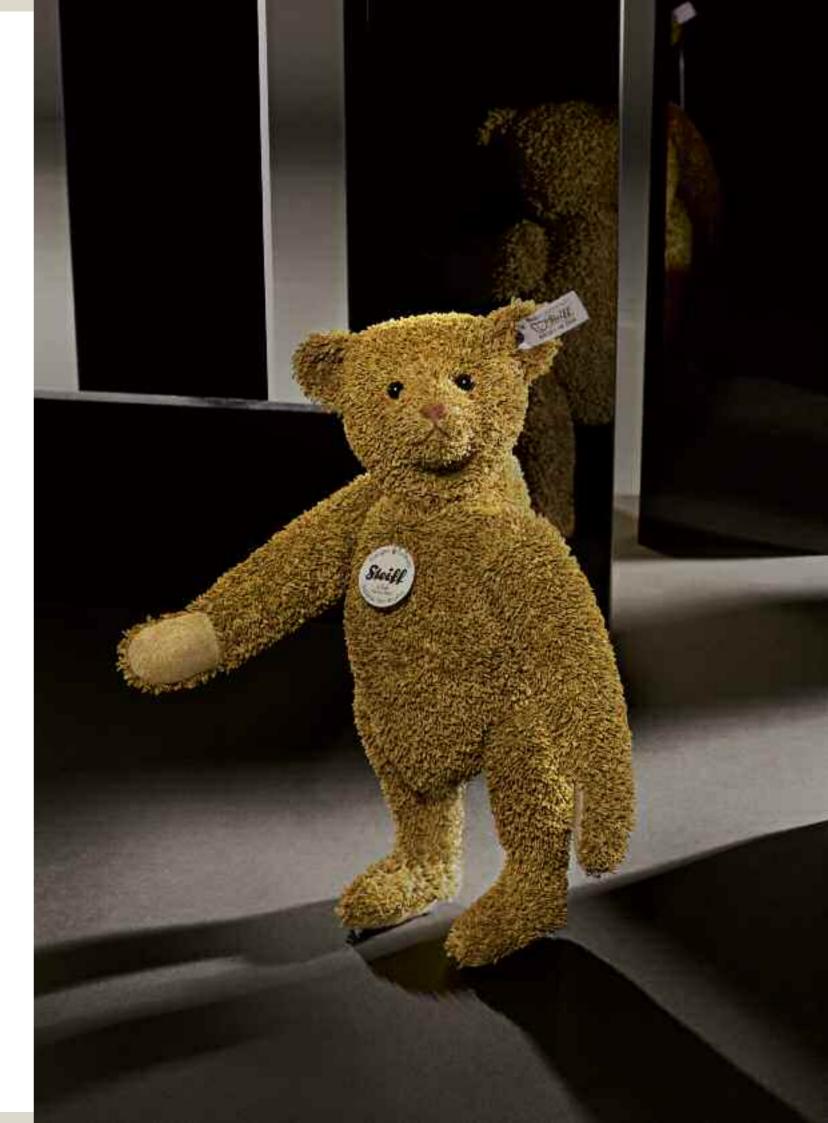

## THE PAPER TEDDY BEAR

— Creativity from adversity.

The crown jewel in the Club collection is the Paper Teddy bear from 1919. A tribute to Steiff innovation and creativity, this bear was produced from paper after WWI, when ordinary materials were completely unavailable to the company. After much experimentation, Steiff succeeded in securing "paper plush" as a substitute for mohair. This fabric was used for a handful of post-WWI years on core items including elephants, cats, rabbits, dogs, play balls, and of course, Teddy bears. Steiff created paper plush Teddy bears in 18, 22, 25, 32, and 40 cm from 1919 through 1921. These bears were brown, five-way jointed, had black boot-button eyes, and brown nose stitching. Only 19,556 paper plush Teddy bears were manufactured over the course of three years. Today, paper plush Teddy bears are among the rarest and most sought after Steiff collectibles, due to their history, limited production, and highly unusual materials. The reappearance of the paper plush Teddy bear as a 2010 true-to-life replica marks the first time this model has been produced in almost 90 years. It offers the chance for members of the Steiff Club to hold a piece of Steiff history in their very own hands.

made of a unique paper plush brown jointed, surface washable limited edition of 3,000 pieces worldwide stuffed with wood shavings and boot-button eyes with sqeaker with soles and paws made of linen with "underscored button" made of patinated steel 32 cm, EAN 421099