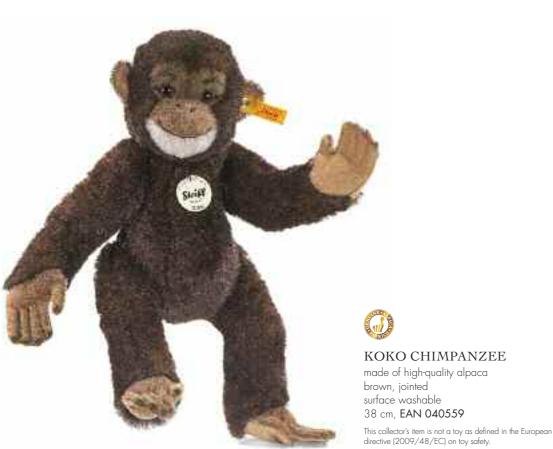

## Koko Cat Masterpiece

Did you know that the average plush animal from other manufacturers has only about a dozen parts? That's why non-Steiff animals lack the realism of genuine "Button in Ear" creations. Koko, the Masterpiece Cat, for example, is made from more than 50 separate pieces of fine woven fur! That's how we're able to achieve the remarkable authentic appearance. And for a life-like feel, we've carefully weighted the piece with plastic pellets in the paws and tummy. So when you pick up Koko, it feels as if you're holding a real cat! Like all her companions in the Masterpiece series, Koko represents the pinnacle of Steiff craftsmanship. Whether you're a cat lover or a collector who appreciates fine Steiff quality, you'll want to add Koko to your must-have list for 2010.

### KOKO CAT MASTERPIECE

made of cuddly woven fur black/white lying, machine washable at 30° C limited edition of 2,000 pieces worldwide with gold-plated "Button in Ear" 32 cm, EAN 036439

34 Limited Editions Limited Editions 35