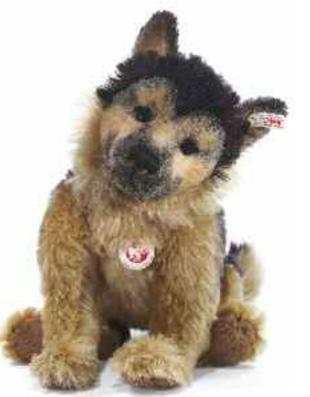

## Hasso German Shepherd Puppy Masterpiece

The first German Shepherd made his debut in the Steiff catalog in 1923. Eighty-seven years later, we proudly present a Masterpiece Edition of this ever-popular breed. These special Masterpiece Editions were created by Steiff to showcase the company's exceptional craftsmanship through the creation of amazingly realistic interpretations of various species. Our 2010 version of a German Shepherd puppy certainly qualifies as a work of art in plush. Made from genuine alpaca and mohair, his face is masterfully airbrushed to capture the curious and playful expression of a young dog. Because he's specially weighted with pellets in his paws and tummy, holding this adorable pet feels like cuddling with the real thing! You'll be amazed at the details, the workmanship, and the authenticity. He's a must for dog-lovers, collectors of the Masterpiece Series, or anyone who appreciates the artistry of Steiff.

### HASSO GERMAN SHEPHERD PUPPY MASTERPIECE

made of finest mohair and high quality alpaca black/light brown jointed, surface washable limited edition of 2,000 pieces worldwide with gold-plated "Button in Ear" 38 cm, EAN 036606