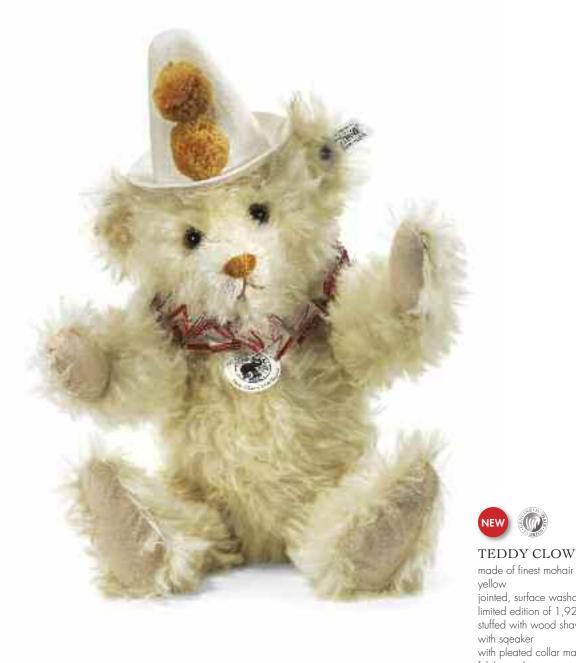

## Teдду Clown Replica 1928

There's nothing quite like the look of a well-loved Steiff Teddy bear. The faded mohair, the play-worn appearance, even the spots of discoloration – it all adds to the appeal. With fewer and fewer vintage Teddy bears available on the market, more and more collectors are becoming interested in Teddy bears that have been artistically aged to simulate antique Teddy bears. That's why we created our Vintage Teddy Clown Replica. Clowns have always been a popular theme for Steiff – so we're sure you'll be a fan of our "Vintage" version. We've taken great care to make sure this Teddy bear brings you the authentic look of an old bear. He's made of mohair that has been dyed, then bleached, to mimic the effects of decades of sun exposure. His hat has been randomly airbrushed with spots of discoloration to add to his aged effect. Even his collar is slightly frayed, as it would be on a real antique Teddy bear. For collectors who adore the aged look – but simply can't locate a true vintage bear – our Vintage Teddy Clown Replica is the perfect solution.

#### TEDDY CLOWN REPLICA 1928

yellow jointed, surface washable limited edition of 1,928 pieces worldwide stuffed with wood shavings with sqeaker with pleated collar made of silk organza and a felt hat with pompons sewn on

with "underscored button" made of patinated steel 36 cm, EAN 403019

This collector's item is not a toy as defined in the European directive (2009/48/EC) on toy safety.

14 Replicas Replicas 15