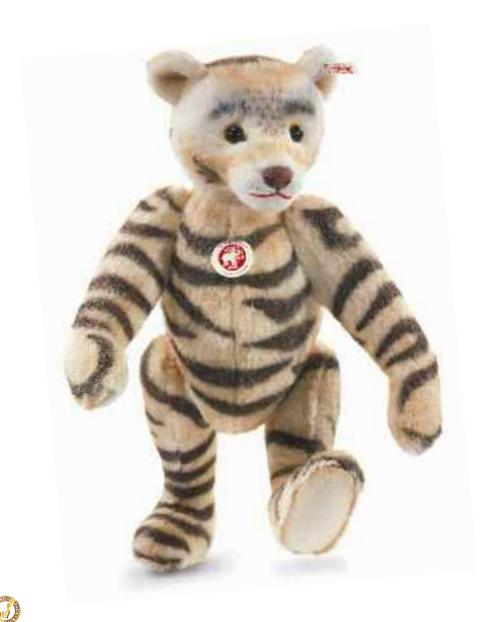

## Classic Teddy bear Tiger

Who says a Teddy must be a bear? Certainly not Steiff! In 2008, we introduced the world to a fantastic Leopard Teddy bear. A year later, an exceptional Zebra Ted joined our assortment. Now our series concludes with the dramatic Tiger Teddy bear as the grand finale in 2010. The project began with the "Teddy Bear Parade" in Giengen back in 2005. That year, 1.2 meter fiberglass Teddy bears were placed along the city's streets, with each Teddy bear decorated in a unique motif. Three of the bears, created by artist Peter Lorenz, were located on the Steiff factory grounds. These "wild animal Teddy bears" served as inspiration for this popular series. Like his predecessors in the set, the Tiger Teddy bear is made from genuine alpaca and features spectacular hand airbrushing. Together or as a set, these three distinctive bears are truly among Steiff's most unique Teddy bear creations. Don't miss out on this chance to complete your collection of the trio – the edition is strictly limited to 2,010 pieces.

#### CLASSIC TEDDY BEAR TIGER

made of high quality alpaca black/white/blond jointed, surface washable limited edition of 2,010 pieces worldwide with growler with gold-plated "Button in Ear" 40 cm, EAN 420689