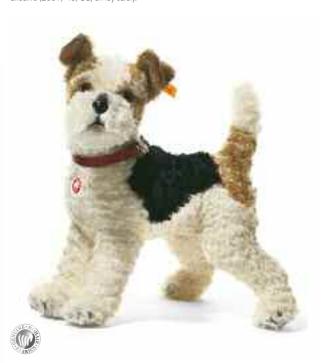

#### FOXY FOX TERRIER

made of finest mohair white/brown/black, standing with genuine leather collar surface washable 35 cm, EAN 031717

This collector's item is not a toy as defined in the European directive (2009/48/EC) on toy safety.