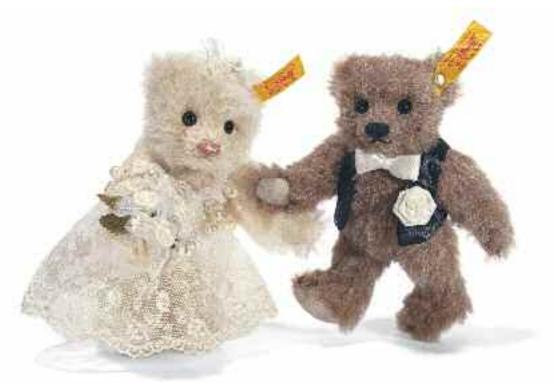

#### THE HAPPY COUPLE

made of high-quality alpaca bride pale pink, groom dark blue jointed, surface washable limited edition of 2,000 pieces worldwide with gold-plated "Button in Ear" 28 and 29 cm, **EAN 677083** 

## The Happy Couple

Once upon a time, a handsome Teddy prince met a charming young bear dressed all in pink... At Steiff, we believe Fairy Tales do come true. As proof, we offer our magnificent alpaca bride and groom Teddy bears, produced in partnership with the legendary porcelain artisans at Lladró. Both bears are truly magical. These special collectibles are the perfect way to celebrate an upcoming wedding or anniversary. Each features exquisitely handcrafted Lladró details such as a porcelain bouquet for the bride and a detailed boutonnière for the groom.

Both Teddy bears also come with special Lladró gifts for their human counterparts. For the real bride, there's an exquisite Teddy bear pendant holding a romantic red heart. For the real groom, there's a stylish pair of cufflinks featuring bear footprints. Both can be worn on wedding day or any special occasion. We're sure you'll be thrilled with the impeccable beauty and outstanding quality of each of the Teddy bears and their accessories. You'll cherish your bride and groom forever, sharing them with generation after generation. "...and they lived happily ever after."