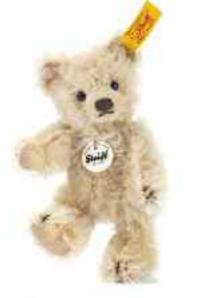

## ORIGINAL TEDDY BEARS

— For wonderful friendships which begin on four paws.

The Teddy bear charm is not a question of size as shown by this troop of beary friends made of pleasantly fine, wonderfully soft mohair and high quality alpaca. Whether it is blond, brown, cappucino, pure white, brass, subtle rosé or light blue with elaborate embroidery. Whether a delicate 16 or a stately 51 centimetres from head to toe: every one of our friendly Teddy bears catches your eye with his very individual character due to their quiet, friendly and endlessly serene charisma.

This makes them popular, much adored and stroked inhabitants in the houses of Steiff friends and collectors, who have kept a piece of "childhood" and joy in their adulthood. Some days can be so grey and cloudy, the turbulence of day-to-day life can challenge us: looking your favourite Steiff Teddy bear in the eyes always feels like coming home. It is nice that there are such valuable moments!