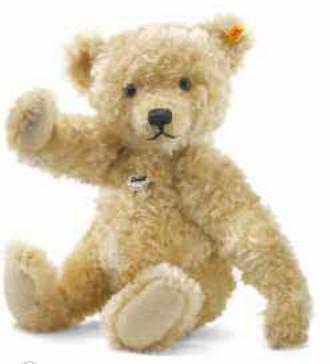

## ORIGINAL TEDDY BEARS

— For wonderful friendships which begin on four paws.

The Teddy bear charm is not a question of size as shown by this troop of beary friends made of pleasantly fine, wonderfully soft mohair and high quality alpaca. Whether it is blond, brown, cappucino, pure white, brass, subtle rosé or light blue with elaborate embroidery. Whether a delicate 16 or a stately 51 centimetres from head to toe: every one of our friendly Teddy bears catches your eye with his very individual character due to their quiet, friendly and endlessly serene charisma.

This makes them popular, much adored and stroked inhabitants in the houses of Steiff friends and collectors, who have kept a piece of "childhood" and joy in their adulthood. Some days can be so grey and cloudy, the turbulence of day-to-day life can challenge us: looking your favourite Steiff Teddy bear in the eyes always feels like coming home. It is nice that there are such valuable moments!