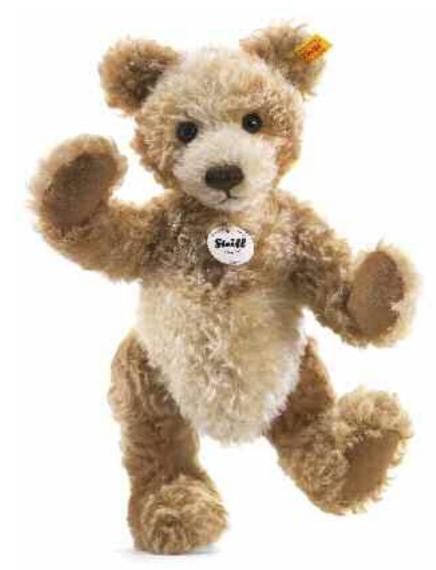

## Matthias, the Nostalgia Тедду bear

Our series of nostalgia bears is designed to take you back to the golden age of Teddy bears – the era when Steiff's legendary classics were first produced. Henry, the first in the series (introduced last fall), was an instant success with his traditional good looks. Now comes Matthias, a completely different style Teddy bear, but one that is equally, if not more, appealing than his predecessor. Matthias is a "cone-nosed bear" – with a very pronounced tapering snout. While the origin of this particular style is not definitely known, some experts have speculated that, during the Teddy bear boom of the early 1900's, Steiff artisans, facing tight production deadlines, deviated from their assigned patterns and sewed these unique creations. Now quite rare, cone-nosed bears are extremely desirable to collectors. We developed Matthias to recapture the nostalgic appeal of this special style of bears. He has a lovely, golden blond coat with the tips of his mohair lightly bleached for a frosted effect – as if he had perhaps been sitting in the sun. Befitting an old-style bear, his head is loosely jointed and wobbly, adding to his charm. If you're looking for a truly unique Teddy bear to add to your collection, Matthias is the Teddy bear for you.

#### MATTHIAS, THE NOSTALGIA TEDDY BEAR

made of finest mohair golden blond tipped jointed, surface washable limited edition of 1,500 pieces worldwide with growler with gold-plated "Button in Ear" 40 cm, EAN 036460

This collector's item is not a toy as defined in the European directive (2009/48/EC) on toy safety.