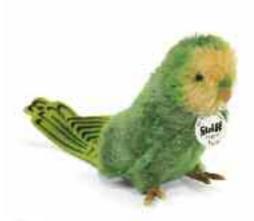

#### HANSI PARAKEET

made of finest mohair green surface washable 13 cm, EAN 033308

This collector's item is not a toy as defined in the European directive (2009/48/EC) on toy safety.

FRANZI PARAKEET

made of finest mohair blue surface washable 13 cm, EAN 033339