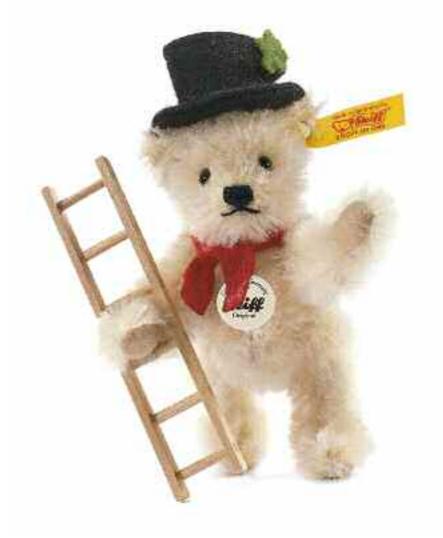

TEDDY BEAR CHIMNEY SWEEP

made of finest mohair blond

jointed, surface washable 10 cm, EAN 033254

This collector's item is not a toy as defined in the European directive (2009/48/EC) on toy safety.