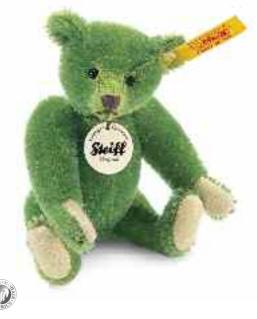

## Reinhard, the Schulte Patchwork Teddy bear

For more than a century, the famous fabric mill Schulte has provided Steiff with superior quality mohair, alpaca, and fine woven fabrics for our Teddy bears and animals. After a long and productive relationship, the two companies have now joined forces. It is with great pleasure that we announce Steiff's purchase of this legendary fabric mill – now known as "Steiff Schulte." To celebrate this partnership, we've created a special Teddy bear that pays tribute to the creativity and innovation of both companies. It's a first-of-its-kind patchwork bear that displays a small sampling of the thousands of fabrics that Schulte is able to create. Made from 11 swatches of mohair and alpaca (dense, sparse, new, distressed, straight, curly), each piece of fabric harmonizes beautifully to create an exceptionally appealing Teddy bear with real character. Join with us in commemorating this milestone event in the history of our company – add Reinhard, the Schulte Patchwork Teddy bear to your collection now!

## REINHARD, THE SCHULTE PATCHWORK TEDDY BEAR

made of finest mohair grey/brown jointed, surface washable limited edition of 1,901 pieces worldwide with gold-plated "Button in Ear" 40 cm, EAN 036477

This collector's item is not a toy as defined in the European directive (2009/48/EC) on toy safety.