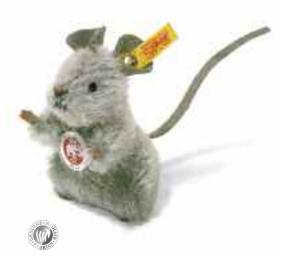

grey, sitting up surface washable 9 cm, EAN 032141

This collector's item is not a toy as defined in the European directive (2009/48/EC) on toy safety.

80 Pets and farm animals 81

made of finest mohair black/white turnable head with cow bell around the neck surface washable 30 cm, EAN 072833