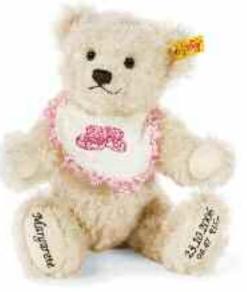

#### TEDDY BEAR BIRTH

personalised Teddy bear reddish blond surface washable with blue bib 29 cm, EAN 002021

#### TEDDY BEAR BIRTH

personalised Teddy bear wool white surface washable with pink bib 29 cm, EAN 001949