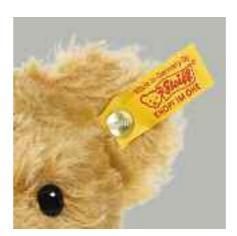

#### Limited Edition

All the animals and Teddy bears at Steiff are very pleased to receive the extraordinary distinction of the white ear tag with red writing because these are produced in a limited edition. This means that only a limited number is available and some are available only in certain countries. Each of these limited edition Steiff animals with the white ear tag and the gold-plated "Button in Ear" also brings his new owner a certificate that insures the authenticity and special status as a limited edition Steiff animal