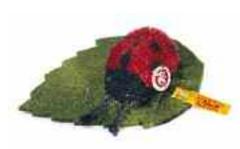

#### SUMMY LADYBIRD ON LEAF

made of finest mohair on a felt leaf red surface washable 5 cm, EAN 032837

This collector's item is not a toy as defined in the European directive (2009/48/EC) on toy safety.