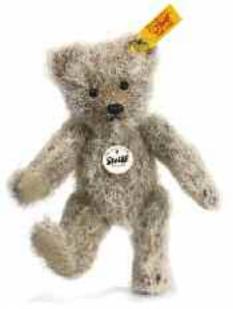

#### MINI TEDDY BEAR

made of finest mohair brown tipped jointed, surface washable 10 cm, EAN 040023

This collector's item is not a toy as defined in the European directive (2009/48/EC) on toy safety.

#### MINI TEDDY BEAR

made of finest mohair cinnamon jointed, surface washable 10 cm, EAN 040016

This collector's item is not a toy as defined in the European directive (2009/48/EC) on toy safety.

### MINI TEDDY BEAR

made of finest mohair blond

jointed, surface washable 10 cm, EAN 040009

This collector's item is not a toy as defined in the European directive (2009/48/EC) on toy safety.