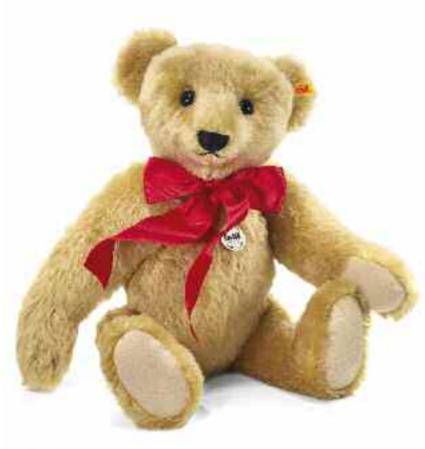

## Theo Teddy bear

If you are lucky enough to visit the famed Puppenhaus Museum in Basel, Switzerland, there's a very special Teddy bear you need to meet. He is known simply as "specimen number 1766," but you'll instantly see that a mere number does not adequately capture this Teddy bear's shining personality. Manufactured in 1916, he is perhaps the epitome of Steiff Teddy bears from the period. Now Steiff has chosen to re-create this special Teddy bear as a world-wide limited edition. And we've captured all the charm and character that makes the original so special. To develop a duplicate mohair worthy of this exceptional Teddy bear, we sent the original from 1916 to Steiff Schulte, our fabric mill in Duisburg, to have artisans custom-make a material as close to the Puppenhaus Teddy bear as possible. Then our designers carefully measured every angle of the original to copy his proportions – from the tips of his ears to the bottoms of his feet. We captured his long snout, humped back, and spectacular face perfectly. Finally, our airbrush artists added finishing touches around the eyes and paw pads to give the Teddy bear an antique appearance. Then a Steiff Classic was reborn for a new generation of Teddy bear enthusiasts. First in the series of Teddy bears in our "Tribute to the Puppenhaus" series.