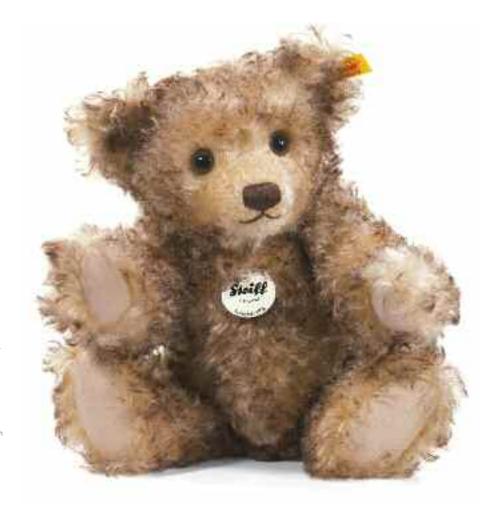

## Theo Teddy bear

If you are lucky enough to visit the famed Puppenhaus Museum in Basel, Switzerland, there's a very special Teddy bear you need to meet. He is known simply as "specimen number 1766," but you'll instantly see that a mere number does not adequately capture this Teddy bear's shining personality. Manufactured in 1916, he is perhaps the epitome of Steiff Teddy bears from the period. Now Steiff has chosen to re-create this special Teddy bear as a world-wide limited edition. And we've captured all the charm and character that makes the original so special. To develop a duplicate mohair worthy of this exceptional Teddy bear, we sent the original from 1916 to Steiff Schulte, our fabric mill in Duisburg, to have artisans custom-make a material as close to the Puppenhaus Teddy bear as possible. Then our designers carefully measured every angle of the original to copy his proportions – from the tips of his ears to the bottoms of his feet. We captured his long snout, humped back, and spectacular face perfectly. Finally, our airbrush artists added finishing touches around the eyes and paw pads to give the Teddy bear an antique appearance. Then a Steiff Classic was reborn for a new generation of Teddy bear enthusiasts. First in the series of Teddy bears in our "Tribute to the Puppenhaus" series.