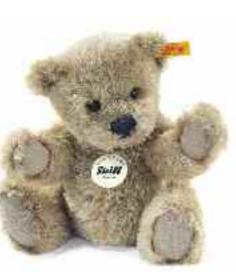

## Matthias, the Nostalgia Тедду bear

Our series of nostalgia bears is designed to take you back to the golden age of Teddy bears – the era when Steiff's legendary classics were first produced. Henry, the first in the series (introduced last fall), was an instant success with his traditional good looks. Now comes Matthias, a completely different style Teddy bear, but one that is equally, if not more, appealing than his predecessor. Matthias is a "cone-nosed bear" – with a very pronounced tapering snout. While the origin of this particular style is not definitely known, some experts have speculated that, during the Teddy bear boom of the early 1900's, Steiff artisans, facing tight production deadlines, deviated from their assigned patterns and sewed these unique creations. Now quite rare, cone-nosed bears are extremely desirable to collectors. We developed Matthias to recapture the nostalgic appeal of this special style of bears. He has a lovely, golden blond coat with the tips of his mohair lightly bleached for a frosted effect – as if he had perhaps been sitting in the sun. Befitting an old-style bear, his head is loosely jointed and wobbly, adding to his charm. If you're looking for a truly unique Teddy bear to add to your collection, Matthias is the Teddy bear for you.

#### MATTHIAS, THE NOSTALGIA TEDDY BEAR

made of finest mohair golden blond tipped jointed, surface washable limited edition of 1,500 pieces worldwide with growler with gold-plated "Button in Ear" 40 cm, EAN 036460

This collector's item is not a toy as defined in the European directive (2009/48/EC) on toy safety.