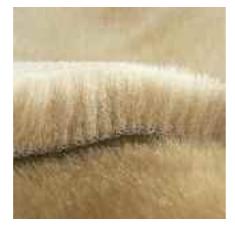

Alpaca – Soft, silky and lush.

Although the number of alpaca animals in the Steiff range has increased in recent years, the company discovered the material many years ago. Its resurgence in popularity is due to its wonderful feel and tremendous versatility. Alpaca can be used to create both soft Teddy bears and ultrarealistic animals. You'll find a variety of alpaca collectibles in this year's range.