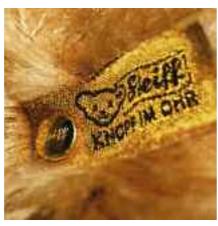

#### Original Collection

Every original Steiff animal with the world-famous trademark, the Steiff "Button in Ear", shows that it comes from one of the best families – and every Steiff Teddy bear and Steiff animal proudly wears an ear tag as a clearly recognisable identification. Both big and small Steiff fans immediately recognise the yellow Steiff ear tag with red writing. It shows that this is one of the many, wonderful animals and Teddy bears from the wide, unlimited Steiff assortment – an unmistakeable original from the famous company with a long-standing tradition.