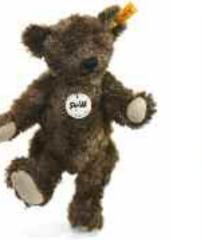

## PGB 35 Replica 1904

Like archaeologists who have discovered an important fossil, Steiff has made a very significant discovery. It's a find that adds a new chapter to the history of the Teddy bear. Presenting PGB 35 (Plüsch Gestänge Beweglich 35 cm) – the world's second Teddy bear, smaller brother of PB 55. This must-have replica of a previously undiscovered rod-jointed bear will cause a new sensation among serious Steiff enthusiasts around the world. The original Teddy bear, on which the PGB 35 replica is based, was discovered by a prominent collector in Switzerland. It was brought to the company's attention last year. Steiff's archivists and designers could hardly believe their eyes.

PGB 35 has rod joints with a hand-stitched nose – and is believed to date after PB 35 and PB 55, but before the Richard Steiff bear and Teddy Girl. That means he bridges the gap between rod jointing and disc jointing – and changes Teddy bear history forever! Like all true replicas, every piece is hand stuffed with Swiss wood shavings. In addition to his historical significance, PGB 35 is also a very charming and attractive bear. If you're a true Steiff fan, your collection simply won't be complete without this important, appealing bear.