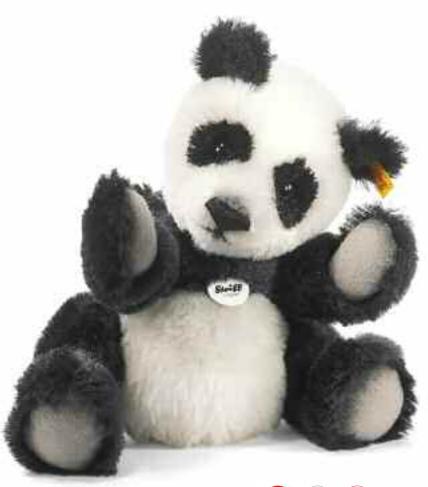

## Classic Teddy bear Panda Ted

Of all our 2010 Limited Editions, he's the biggest, most lovable of them all! Meet our 60 cm Panda, part of the exciting "bear Ted" series that began in 2007. Like his brothers the Grizzly Ted, Polar Ted, and Moon Ted, this adorable Teddy bear is made from fluffy, genuine alpaca and is gloriously oversized. In fact, he's the largest Panda we've produced since introducing the species to our assortment nearly seven decades ago! Through the years, we've made miniature versions, wheeled editions, and Panda Christmas ornaments. But this is perhaps our most appealing design yet. What makes him so special? Why not find out for yourself? Visit our 60 cm Panda at your favorite Steiff retailer now. After one hug, we're sure you'll be hooked!

# CLASSIC TEDDY BEAR PANDA TED

made of high quality alpaca black/white jointed, surface washable limited edition of 1,500 pieces worldwide with gold-plated "Button in Ear" 60 cm, EAN 036484

This collector's item is not a toy as defined in the European directive (2009/48/EC) on toy safety.