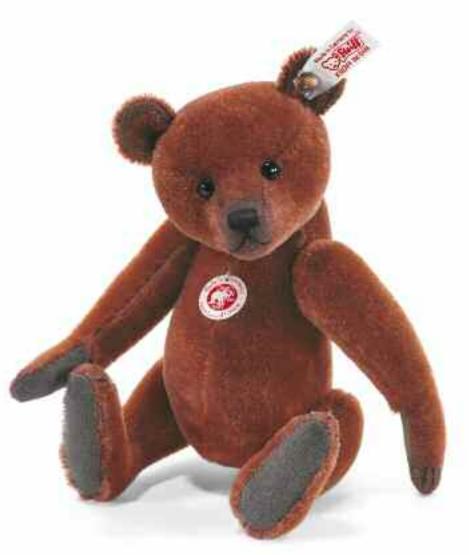

## Teддy bear Replica 1910

The roots of this Teddy bear's family also reach far back into the history of Steiff. The famous predecessor of this friendly Teddy bear originated from the year 1910 which became famous as the "Pantom Bear" and was manufactured until 1913. Characteristic for the cheery Teddy bear made of finest mohair in a warm golden brown tone are his friendly-looking boot-button eyes as well as the black nose with a white cross-stitch that other antique Steiff Teddy bears do not have. The stately body of this collector's item bear has been stuffed by hand with wood wool and features the "underscored button" made of patinated steel. With his clear growling voice, the Teddy bear 1910 Replica calls out a greeting full of curiosity and joy to his new owner.

#### TEDDY BEAR REPLICA 1910

made of finest mohair golden brown jointed, surface washable limited edition of 1,910 pieces worldwide stuffed with wood shavings with boot-buton eyes and growler with "underscored button" made of patinated steel 45 cm, EAN 400032