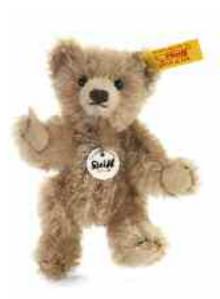

## ORIGINAL TEDDY BEARS

— For wonderful friendships which begin on four paws.

The Teddy bear charm is not a question of size as shown by this troop of beary friends made of pleasantly fine, wonderfully soft mohair and high quality alpaca. Whether it is blond, brown, cappucino, pure white, brass, subtle rosé or light blue with elaborate embroidery. Whether a delicate 16 or a stately 51 centimetres from head to toe: every one of our friendly Teddy bears catches your eye with his very individual character due to their quiet, friendly and endlessly serene charisma.

This makes them popular, much adored and stroked inhabitants in the houses of Steiff friends and collectors, who have kept a piece of "childhood" and joy in their adulthood. Some days can be so grey and cloudy, the turbulence of day-to-day life can challenge us: looking your favourite Steiff Teddy bear in the eyes always feels like coming home. It is nice that there are such valuable moments!