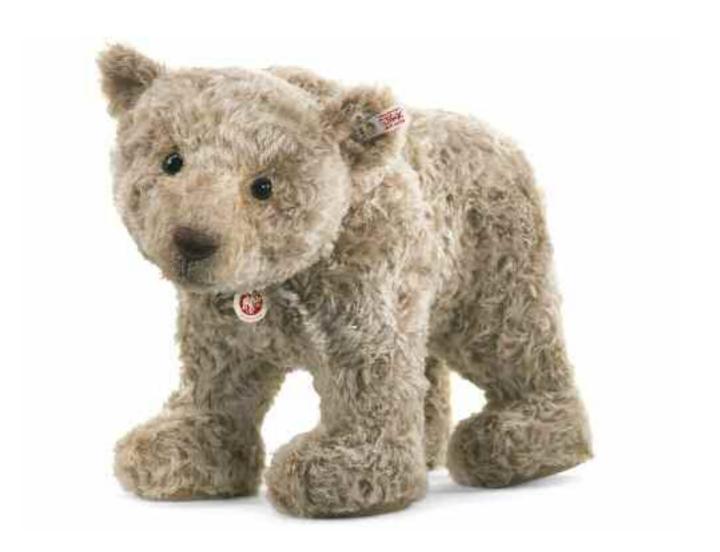

## Grizzly bear

Here's the friendliest grizzly you'll ever meet. While ferocious in the wild, there's nothing beastly about this endearing, ultra-huggable bear. He's standing on all fours, so he's technically not a "Teddy bear," but this doesn't make him any less lovable. Sewn from caramel mohair with white tipping, this impressive piece is a remarkable blend of realism and whimsy. His profile looks naturalistic, but his face is sweet and charming (like a Teddy bear's). Made from genuine Steiff Schulte mohair, he features mohair paw pads, a hand-stitched nose, a jointed neck, and dark eyes. While not quite Studio-sized, he's still large enough to make a big impression in your collection. Make a bold statement about your love of Steiff with our magnificent Grizzly bear.

#### GRIZZLY BEAR

made of finest mohair caramel tipped turnable head, surface washable limited edition of 1,000 pieces worldwide with gold-plated "Button in Ear" 55 cm, EAN 036361

This collector's item is not a toy as defined in the European directive (2009/48/EC) on toy safety.