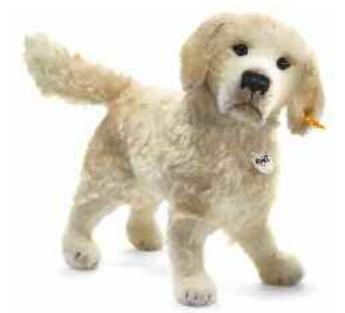

#### RICO GOLDEN RETRIEVER

made of finest mohair and high quality alpaca cream, standing turnable head, surface washable

35 cm, EAN 035043

This collector's item is not a toy as defined in the European directive (2009/48/EC) on toy safety.