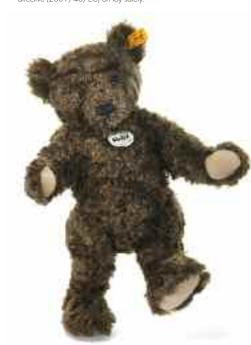

## Teддy bear Replica 1910

The roots of this Teddy bear's family also reach far back into the history of Steiff. The famous predecessor of this friendly Teddy bear originated from the year 1910 which became famous as the "Pantom Bear" and was manufactured until 1913. Characteristic for the cheery Teddy bear made of finest mohair in a warm golden brown tone are his friendly-looking boot-button eyes as well as the black nose with a white cross-stitch that other antique Steiff Teddy bears do not have. The stately body of this collector's item bear has been stuffed by hand with wood wool and features the "underscored button" made of patinated steel. With his clear growling voice, the Teddy bear 1910 Replica calls out a greeting full of curiosity and joy to his new owner.

#### TEDDY BEAR REPLICA 1910

made of finest mohair golden brown jointed, surface washable limited edition of 1,910 pieces worldwide stuffed with wood shavings with boot-buton eyes and growler with "underscored button" made of patinated steel 45 cm, EAN 400032