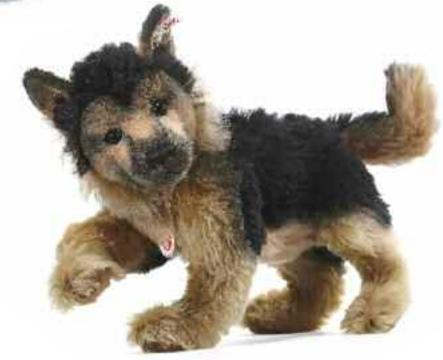

## Hasso German Shepherd Puppy Masterpiece

The first German Shepherd made his debut in the Steiff catalog in 1923. Eighty-seven years later, we proudly present a Masterpiece Edition of this ever-popular breed. These special Masterpiece Editions were created by Steiff to showcase the company's exceptional craftsmanship through the creation of amazingly realistic interpretations of various species. Our 2010 version of a German Shepherd puppy certainly qualifies as a work of art in plush. Made from genuine alpaca and mohair, his face is masterfully airbrushed to capture the curious and playful expression of a young dog. Because he's specially weighted with pellets in his paws and tummy, holding this adorable pet feels like cuddling with the real thing! You'll be amazed at the details, the workmanship, and the authenticity. He's a must for dog-lovers, collectors of the Masterpiece Series, or anyone who appreciates the artistry of Steiff.

### HASSO GERMAN SHEPHERD PUPPY MASTERPIECE

made of finest mohair and high quality alpaca black/light brown jointed, surface washable limited edition of 2,000 pieces worldwide with gold-plated "Button in Ear" 38 cm, EAN 036606