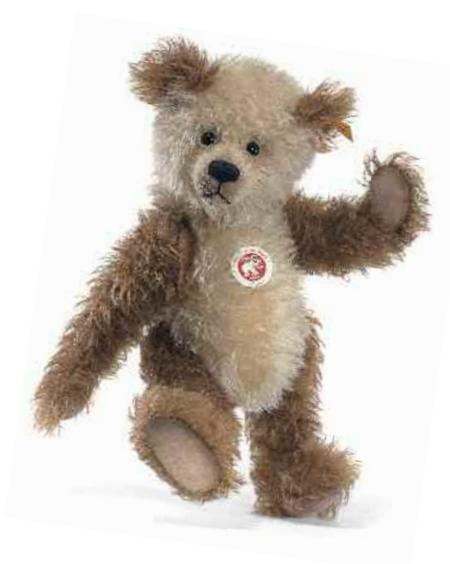

## Classic 1910 Тедду bears

With their powerful growling voices, these bearish fellows love to tell stories of days gone by. Thus, they can tell the tale that in 1910 they had a somewhat larger Teddy bear predecessor with remarkably beautiful mohair fur in a warm shade of russet. Anyone who has ever stroked the soft fur made of finest mohair of these friendly Teddy bears with the big, bright eyes and pert nose will surely love to reminisce with them. The Teddy bears 1910 proudly "bear" the gold-plated "underscored button" and are limited to 1,910 pieces. With pleasant anticipation, they are looking forward to a new home with a real Steiff fan and collector with pleasant anticipation.

#### CLASSIC 1910 TEDDY BEAR

made of finest mohair russet jointed, surface washable limited edition of 1,910 pieces worldwide with growler with gold-plated "underscored button" 35 cm, EAN 036118

This collector's item is not a toy as defined in the European directive [2009/48/EC] on toy safety.