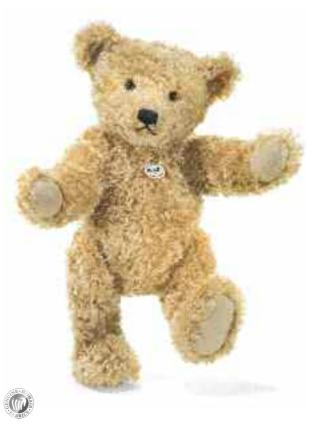

## Тедду bear Replica 1960

This Teddy bear shows true greatness – with his stately and yet so warm and kind expression. And with his impressive 43 centimetres from head to toe. He is the descendant of a Teddy bear that held his place in the Steiff assortment until 1966. We are convinced that he will win lots of new Steiff friends and collectors as the expressive replica Teddy bear in 2010 as well. Because he has beautiful golden blond fur made of finest mohair, his body is firmly stuffed with wood wool and he has bright, brown glass eyes. With his strong, clear growling voice, he proudly tells about his classic neck tag and the extraordinary "Button-in-Ear" made of patinated steel with embossed logo writing in the original style of the 60s

#### TEDDY BEAR REPLICA 1960

made of finest mohair golden blond jointed, surface washable limited edition of 1,960 pieces worldwide stuffed with wood shavings with glass eyes and growler with "Button in Ear" made of patinated steel 43 cm, EAN 400049