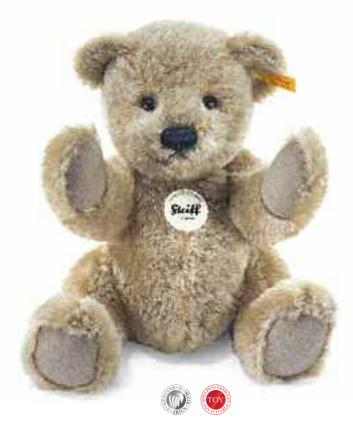

## Classic 1910 Тедду bears

With their powerful growling voices, these bearish fellows love to tell stories of days gone by. Thus, they can tell the tale that in 1910 they had a somewhat larger Teddy bear predecessor with remarkably beautiful mohair fur in a warm shade of russet. Anyone who has ever stroked the soft fur made of finest mohair of these friendly Teddy bears with the big, bright eyes and pert nose will surely love to reminisce with them. The Teddy bears 1910 proudly "bear" the gold-plated "underscored button" and are limited to 1,910 pieces. With pleasant anticipation, they are looking forward to a new home with a real Steiff fan and collector with pleasant anticipation.

#### CLASSIC 1910 TEDDY BEAR

made of finest mohair russet jointed, surface washable limited edition of 1,910 pieces worldwide with growler with gold-plated "underscored button" 35 cm, EAN 036118

This collector's item is not a toy as defined in the European directive [2009/48/EC] on toy safety.