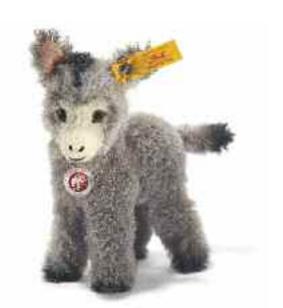

#### BABY DONKEY

made of high-quality alpaca grey, standing surface washable 12 cm, EAN 052866

This collector's item is not a toy as defined in the European directive  $\{2009/48/EC\}$  on toy safety.