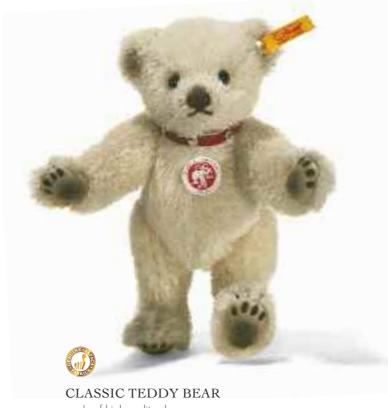

CLASSIC TEDDY BEAR made of high-quality alpaca

This collector's item is not a toy as defined in the European directive (2009/48/EC) on toy safety.

with genuine leather collar jointed, surface washable 18 cm, **EAN 027710** 

### CLASSIC TEDDY BEAR

made of high-quality alpaca grey with genuine leather collar jointed, surface washable 18 cm, **EAN 027727** 

This collector's item is not a toy as defined in the European directive (2009/48/EC) on toy safety.

### CLASSIC TEDDY BEAR

made of high-quality alpaca with genuine leather collar jointed, surface washable 18 cm, **EAN 027697** 

This collector's item is not a toy as defined in the European directive (2009/48/EC) on toy safety.

made of high-quality alpaca caramel with genuine leather collar jointed, surface washable 18 cm, **EAN 027734** 

This collector's item is not a toy as defined in the European directive  $\{2009/48/EC\}$  on toy safety.

made of high-quality alpaca with genuine leather collar

jointed, surface washable 18 cm, **EAN 027680** 

This collector's item is not a toy as defined in the European directive (2009/48/EC) on toy safety.

#### CLASSIC TEDDY BEAR

made of high-quality alpaca black

with genuine leather collar jointed, surface washable 18 cm, EAN 027703

This collector's item is not a toy as defined in the European directive (2009/48/EC) on toy safety.