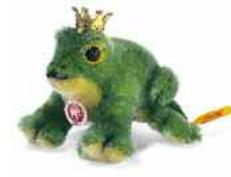

# HAPPY FROG made of finest mohair

green surface washable

9 cm, EAN 033247

This collector's item is not a toy as defined in the European directive (2009/48/EC) on toy safety.