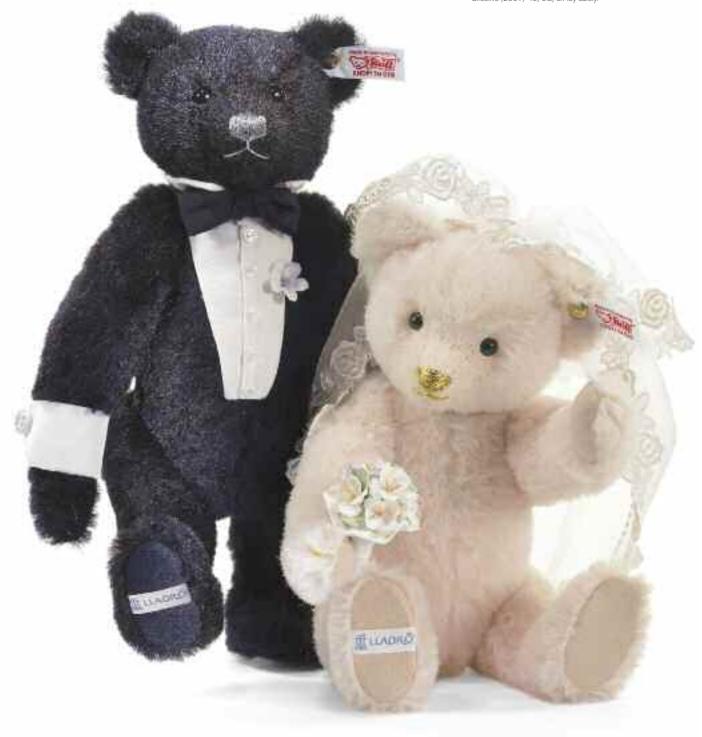

#### THE HAPPY COUPLE

made of high-quality alpaca bride pale pink, groom dark blue jointed, surface washable limited edition of 2,000 pieces worldwide with gold-plated "Button in Ear" 28 and 29 cm, **EAN 677083** 

## The Happy Couple

Once upon a time, a handsome Teddy prince met a charming young bear dressed all in pink... At Steiff, we believe Fairy Tales do come true. As proof, we offer our magnificent alpaca bride and groom Teddy bears, produced in partnership with the legendary porcelain artisans at Lladró. Both bears are truly magical. These special collectibles are the perfect way to celebrate an upcoming wedding or anniversary. Each features exquisitely handcrafted Lladró details such as a porcelain bouquet for the bride and a detailed boutonnière for the groom.

Both Teddy bears also come with special Lladró gifts for their human counterparts. For the real bride, there's an exquisite Teddy bear pendant holding a romantic red heart. For the real groom, there's a stylish pair of cufflinks featuring bear footprints. Both can be worn on wedding day or any special occasion. We're sure you'll be thrilled with the impeccable beauty and outstanding quality of each of the Teddy bears and their accessories. You'll cherish your bride and groom forever, sharing them with generation after generation. "...and they lived happily ever after."