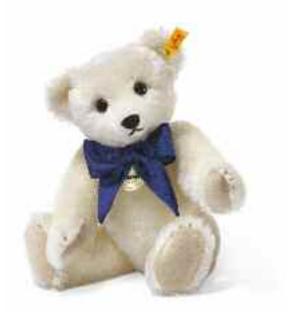

## Christmas Teддy bear 2010

He's become a beloved holiday tradition in households around the world. Our annual Christmas Teddy bear continues to win hearts, year after year. The 2010 edition is made from antique white curly mohair and features black eyes and a brown, hand-stitched nose. He wears a sophisticated, red velvet jacket trimmed with white woven fur. His coat is held in place by a decorative corded belt made of golden and maroon threads. As a festive touch, the tip of his hood is crowned with an antiqued bell. Whether you never miss one of our holiday editions or this is your first one to purchase, you'll definitely want to make our Christmas Santa Teddy bear 2010 a part of your family's memorable holiday season.

#### CHRISTMAS TEDDY BEAR 2010

made of finest mohair white

jointed, surface washable limited edition of 2,010 pieces worldwide with gold-plated "Button in Ear" 29 cm, EAN 036378

This collector's item is not a toy as defined in the European directive (2009/48/EC) on toy safety.